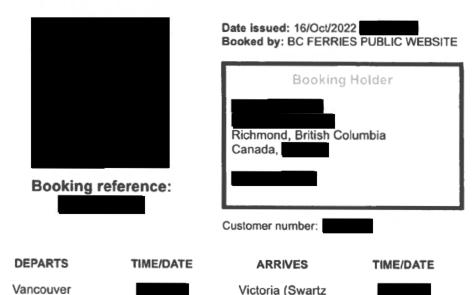

## **Travel Claim Receipt Confirmation Form**

|                             | n, Kevin MLA                                                                 |
|-----------------------------|------------------------------------------------------------------------------|
| Travel Claim Form<br>Number | 48077                                                                        |
| Expense Description         | Ferry                                                                        |
| Vendor                      | BC Ferries                                                                   |
| Amount                      | \$127.00                                                                     |
| Explanation                 | Financial Services has confirmed that the expense was incurred by the member |