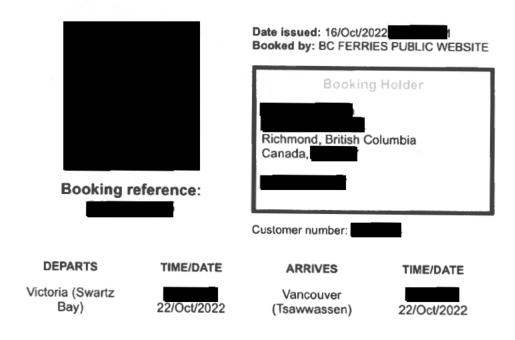

## **Travel Claim Receipt Confirmation Form**

| Falcon, Kevin MLA  Member Name: |                                                                                                                                      |  |  |  |
|---------------------------------|--------------------------------------------------------------------------------------------------------------------------------------|--|--|--|
| Travel Claim Form<br>Number     | 48077                                                                                                                                |  |  |  |
| Expense Description             | Ferry                                                                                                                                |  |  |  |
| Vendor                          | BC Ferries                                                                                                                           |  |  |  |
| Amount                          | \$126.10                                                                                                                             |  |  |  |
| Explanation                     | Financial Services has confirmed that the expense was incurred by the member as per the review of the supporting documents provided. |  |  |  |