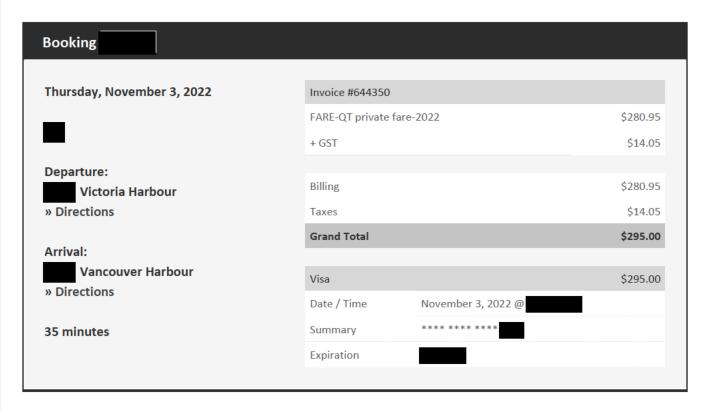

Travel From: North Vancouver Travel To: Victoria

Trip Details: MLA Falcon Official Swearing In Ceremony (Wife and 2 daughters)

| Date    |            | Expenses                                                      |                                                                                                                        | Amount   |
|---------|------------|---------------------------------------------------------------|------------------------------------------------------------------------------------------------------------------------|----------|
| May 15, |            | 132(km)<br>ouver-Nanaimo-Victoria                             |                                                                                                                        | \$72.60  |
| May 18, |            | 84(km)<br>th Vancouver                                        |                                                                                                                        | \$46.20  |
| May 15, |            | Ferry<br>Bay to Departure Bay (veh                            | icle, driver and 2 children)                                                                                           | \$127.00 |
| May 18, |            | Ferry<br>to Tsawwassen (vehicle, o                            | driver and 2 children)                                                                                                 | \$126.10 |
| May 18, | May 15th-1 | Hotel Victoria - With<br>night and 3 days park<br>Claim 48076 | Receipts<br>ing (remainder of hotel stay                                                                               | \$520.45 |
|         |            |                                                               | Total Payable                                                                                                          | \$892.35 |
| Date _  | 03 Nov 202 | 2 Sign:                                                       | ature                                                                                                                  |          |
|         |            |                                                               | Falcon, Kevin VM117913  certified that the amount to be paid is correct with appropriate statute or other authority fo |          |