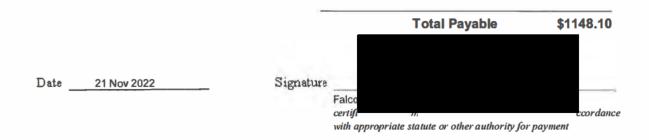

| Date            | Expenses               |                                      | Amount               |  |
|-----------------|------------------------|--------------------------------------|----------------------|--|
| July 22, 2022   | Breakfast & Lunch only |                                      | \$39.5               |  |
|                 |                        | Total Payable                        | \$2949.91            |  |
| Date03 Nov 2022 | Signature              |                                      |                      |  |
|                 | Falco<br>certified     | that the mount to be paid is correct | , and is in accordan |  |