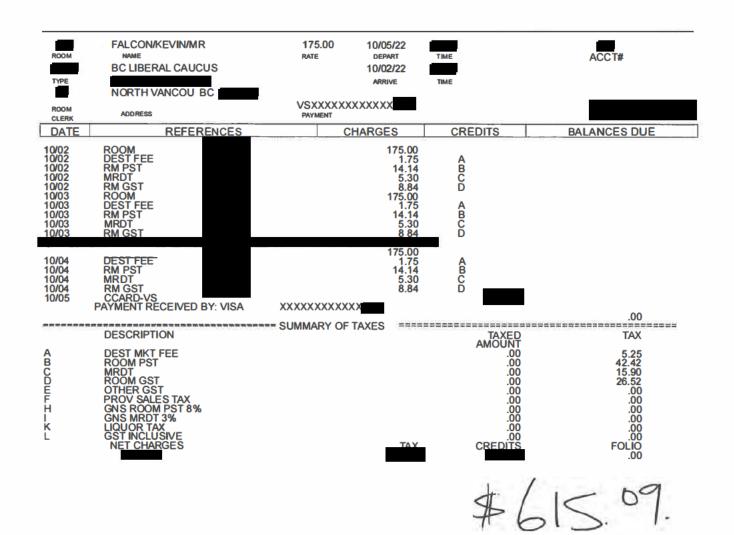

3

Page #

Reference No.

Arrival 05/15/22 05/18/22 Departure

Mr Kevin Falcon

| Date     | Description                                                                                                                                                                                                                                                                                                                                                                                                                                                                                                                                                                                                                                                                                                                                                                                                                                                                                                                                                                                                                                                                                                                                                                                                                                                                                                                                                                                                                                                                                                                                                                                                                                                                                                                                                                                                                                                                                                                                                                                                                                                                                                                    | Additional Information | Charges | Credits |
|----------|--------------------------------------------------------------------------------------------------------------------------------------------------------------------------------------------------------------------------------------------------------------------------------------------------------------------------------------------------------------------------------------------------------------------------------------------------------------------------------------------------------------------------------------------------------------------------------------------------------------------------------------------------------------------------------------------------------------------------------------------------------------------------------------------------------------------------------------------------------------------------------------------------------------------------------------------------------------------------------------------------------------------------------------------------------------------------------------------------------------------------------------------------------------------------------------------------------------------------------------------------------------------------------------------------------------------------------------------------------------------------------------------------------------------------------------------------------------------------------------------------------------------------------------------------------------------------------------------------------------------------------------------------------------------------------------------------------------------------------------------------------------------------------------------------------------------------------------------------------------------------------------------------------------------------------------------------------------------------------------------------------------------------------------------------------------------------------------------------------------------------------|------------------------|---------|---------|
| 05/15/22 | Room Charge-Federal Gov                                                                                                                                                                                                                                                                                                                                                                                                                                                                                                                                                                                                                                                                                                                                                                                                                                                                                                                                                                                                                                                                                                                                                                                                                                                                                                                                                                                                                                                                                                                                                                                                                                                                                                                                                                                                                                                                                                                                                                                                                                                                                                        |                        | 329.00  |         |
| 05/15/22 | Destination Marketing Fee 19                                                                                                                                                                                                                                                                                                                                                                                                                                                                                                                                                                                                                                                                                                                                                                                                                                                                                                                                                                                                                                                                                                                                                                                                                                                                                                                                                                                                                                                                                                                                                                                                                                                                                                                                                                                                                                                                                                                                                                                                                                                                                                   | 6 р                    | 3.29    |         |
| 05/15/22 | Hotel Room Tax                                                                                                                                                                                                                                                                                                                                                                                                                                                                                                                                                                                                                                                                                                                                                                                                                                                                                                                                                                                                                                                                                                                                                                                                                                                                                                                                                                                                                                                                                                                                                                                                                                                                                                                                                                                                                                                                                                                                                                                                                                                                                                                 |                        | 36.55   |         |
| 05/15/22 | Room GST                                                                                                                                                                                                                                                                                                                                                                                                                                                                                                                                                                                                                                                                                                                                                                                                                                                                                                                                                                                                                                                                                                                                                                                                                                                                                                                                                                                                                                                                                                                                                                                                                                                                                                                                                                                                                                                                                                                                                                                                                                                                                                                       |                        | 16.61   |         |
| 05/15/22 | Parking - Self                                                                                                                                                                                                                                                                                                                                                                                                                                                                                                                                                                                                                                                                                                                                                                                                                                                                                                                                                                                                                                                                                                                                                                                                                                                                                                                                                                                                                                                                                                                                                                                                                                                                                                                                                                                                                                                                                                                                                                                                                                                                                                                 |                        | 45.00   |         |
| 05/16/22 |                                                                                                                                                                                                                                                                                                                                                                                                                                                                                                                                                                                                                                                                                                                                                                                                                                                                                                                                                                                                                                                                                                                                                                                                                                                                                                                                                                                                                                                                                                                                                                                                                                                                                                                                                                                                                                                                                                                                                                                                                                                                                                                                |                        |         |         |
| 05/16/22 |                                                                                                                                                                                                                                                                                                                                                                                                                                                                                                                                                                                                                                                                                                                                                                                                                                                                                                                                                                                                                                                                                                                                                                                                                                                                                                                                                                                                                                                                                                                                                                                                                                                                                                                                                                                                                                                                                                                                                                                                                                                                                                                                |                        |         |         |
| 05/16/22 | The Court of the C |                        |         |         |
| 05/16/22 | MILE OF A STREET OF THE                                                                                                                                                                                                                                                                                                                                                                                                                                                                                                                                                                                                                                                                                                                                                                                                                                                                                                                                                                                                                                                                                                                                                                                                                                                                                                                                                                                                                                                                                                                                                                                                                                                                                                                                                                                                                                                                                                                                                                                                                                                                                                        |                        |         |         |
| 05/16/22 |                                                                                                                                                                                                                                                                                                                                                                                                                                                                                                                                                                                                                                                                                                                                                                                                                                                                                                                                                                                                                                                                                                                                                                                                                                                                                                                                                                                                                                                                                                                                                                                                                                                                                                                                                                                                                                                                                                                                                                                                                                                                                                                                |                        |         |         |
| 05/16/22 |                                                                                                                                                                                                                                                                                                                                                                                                                                                                                                                                                                                                                                                                                                                                                                                                                                                                                                                                                                                                                                                                                                                                                                                                                                                                                                                                                                                                                                                                                                                                                                                                                                                                                                                                                                                                                                                                                                                                                                                                                                                                                                                                |                        |         |         |
| 05/16/22 | Parking - Self                                                                                                                                                                                                                                                                                                                                                                                                                                                                                                                                                                                                                                                                                                                                                                                                                                                                                                                                                                                                                                                                                                                                                                                                                                                                                                                                                                                                                                                                                                                                                                                                                                                                                                                                                                                                                                                                                                                                                                                                                                                                                                                 |                        | 45.00   |         |
| 05/16/22 |                                                                                                                                                                                                                                                                                                                                                                                                                                                                                                                                                                                                                                                                                                                                                                                                                                                                                                                                                                                                                                                                                                                                                                                                                                                                                                                                                                                                                                                                                                                                                                                                                                                                                                                                                                                                                                                                                                                                                                                                                                                                                                                                |                        |         |         |
| 05/16/22 |                                                                                                                                                                                                                                                                                                                                                                                                                                                                                                                                                                                                                                                                                                                                                                                                                                                                                                                                                                                                                                                                                                                                                                                                                                                                                                                                                                                                                                                                                                                                                                                                                                                                                                                                                                                                                                                                                                                                                                                                                                                                                                                                |                        |         |         |
| 05/16/22 |                                                                                                                                                                                                                                                                                                                                                                                                                                                                                                                                                                                                                                                                                                                                                                                                                                                                                                                                                                                                                                                                                                                                                                                                                                                                                                                                                                                                                                                                                                                                                                                                                                                                                                                                                                                                                                                                                                                                                                                                                                                                                                                                |                        |         |         |
| 05/16/22 |                                                                                                                                                                                                                                                                                                                                                                                                                                                                                                                                                                                                                                                                                                                                                                                                                                                                                                                                                                                                                                                                                                                                                                                                                                                                                                                                                                                                                                                                                                                                                                                                                                                                                                                                                                                                                                                                                                                                                                                                                                                                                                                                |                        |         |         |
| 05/17/22 | 建筑和 是 司 以二 以下                                                                                                                                                                                                                                                                                                                                                                                                                                                                                                                                                                                                                                                                                                                                                                                                                                                                                                                                                                                                                                                                                                                                                                                                                                                                                                                                                                                                                                                                                                                                                                                                                                                                                                                                                                                                                                                                                                                                                                                                                                                                                                                  |                        |         |         |
| 05/17/22 |                                                                                                                                                                                                                                                                                                                                                                                                                                                                                                                                                                                                                                                                                                                                                                                                                                                                                                                                                                                                                                                                                                                                                                                                                                                                                                                                                                                                                                                                                                                                                                                                                                                                                                                                                                                                                                                                                                                                                                                                                                                                                                                                |                        |         |         |
| 05/17/22 |                                                                                                                                                                                                                                                                                                                                                                                                                                                                                                                                                                                                                                                                                                                                                                                                                                                                                                                                                                                                                                                                                                                                                                                                                                                                                                                                                                                                                                                                                                                                                                                                                                                                                                                                                                                                                                                                                                                                                                                                                                                                                                                                |                        |         |         |
| 05/17/22 |                                                                                                                                                                                                                                                                                                                                                                                                                                                                                                                                                                                                                                                                                                                                                                                                                                                                                                                                                                                                                                                                                                                                                                                                                                                                                                                                                                                                                                                                                                                                                                                                                                                                                                                                                                                                                                                                                                                                                                                                                                                                                                                                |                        |         |         |
| 05/17/22 |                                                                                                                                                                                                                                                                                                                                                                                                                                                                                                                                                                                                                                                                                                                                                                                                                                                                                                                                                                                                                                                                                                                                                                                                                                                                                                                                                                                                                                                                                                                                                                                                                                                                                                                                                                                                                                                                                                                                                                                                                                                                                                                                |                        |         |         |