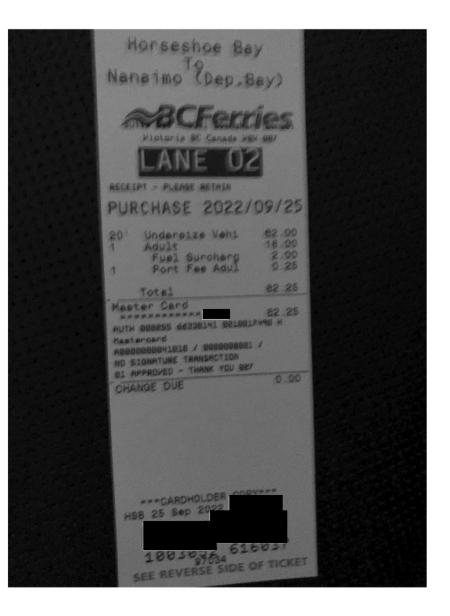

## TRAVEL EXPENSES FOR REIMBURSEMENT

|                                                                       |                           | DATES INCLUDING STARTING AND ENDING<br>LOCATION | AMOUNT CLAIMED |
|-----------------------------------------------------------------------|---------------------------|-------------------------------------------------|----------------|
| MILEAGE                                                               |                           | Vancouver - Parksville                          | \$ 34.10       |
| (\$.55/KM)                                                            | 62 KMS                    |                                                 |                |
| MILEAGE                                                               |                           | Parksville – Nanaimo                            | \$ 40.70       |
| (\$.55/KM)                                                            | 74 KMS                    |                                                 |                |
| MILEAGE                                                               |                           | Parksville – Vancouver                          | \$ 46.20       |
| (\$.55/KM)                                                            | 84 KMS                    |                                                 |                |
| AIRFARE/FER<br>09/25 Ferry \$82<br>09/27 Ferry \$42                   |                           | 5-27, 2022                                      | \$ 124.25      |
| OTHER EXPE                                                            | NSES:                     |                                                 | \$             |
| HOTEL:<br>09/25<br>09/26                                              | \$94.15<br>\$94.15        |                                                 | \$ 188.30      |
|                                                                       | \$376.60, we paid a       |                                                 |                |
|                                                                       | .30 so MLA Heyman         |                                                 |                |
| only paid \$188.                                                      | 30. Ministry of finance v | vill be invoicing us for 188.30                 |                |
| PER DIEM:<br>09/25 incidental<br>09/26 dinner, in<br>09/27 dinner, in | cidentals                 |                                                 | \$ 86.50       |
|                                                                       |                           | TOTAL AMOUNT CLAIMED                            | \$ 520.05      |
|                                                                       |                           |                                                 |                |