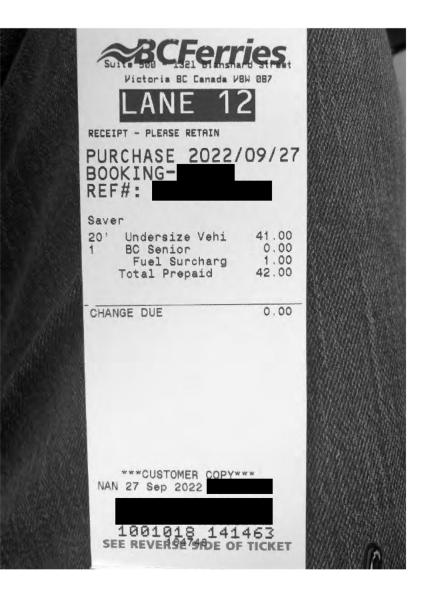

## TRAVEL EXPENSES FOR REIMBURSEMENT

|                                                                       |                           | DATES INCLUDING STARTING AND ENDING<br>LOCATION | AMOUNT CLAIMED |
|-----------------------------------------------------------------------|---------------------------|-------------------------------------------------|----------------|
| MILEAGE                                                               |                           | Vancouver - Parksville                          | \$ 34.10       |
| (\$.55/KM)                                                            | 62 KMS                    |                                                 |                |
| MILEAGE                                                               |                           | Parksville – Nanaimo                            | \$ 40.70       |
| (\$.55/KM)                                                            | 74 KMS                    |                                                 |                |
| MILEAGE                                                               |                           | Parksville – Vancouver                          | \$ 46.20       |
| (\$.55/KM)                                                            | 84 KMS                    |                                                 |                |
| AIRFARE/FER<br>09/25 Ferry \$82<br>09/27 Ferry \$42                   |                           | 5-27, 2022                                      | \$ 124.25      |
| OTHER EXPE                                                            | NSES:                     |                                                 | \$             |
| HOTEL:<br>09/25<br>09/26                                              | \$94.15<br>\$94.15        |                                                 | \$ 188.30      |
|                                                                       | \$376.60, we paid a       |                                                 |                |
|                                                                       | .30 so MLA Heyman         |                                                 |                |
| only paid \$188.                                                      | 30. Ministry of finance v | vill be invoicing us for 188.30                 |                |
| PER DIEM:<br>09/25 incidental<br>09/26 dinner, in<br>09/27 dinner, in | cidentals                 |                                                 | \$ 86.50       |
|                                                                       |                           | TOTAL AMOUNT CLAIMED                            | \$ 520.05      |
|                                                                       |                           |                                                 |                |