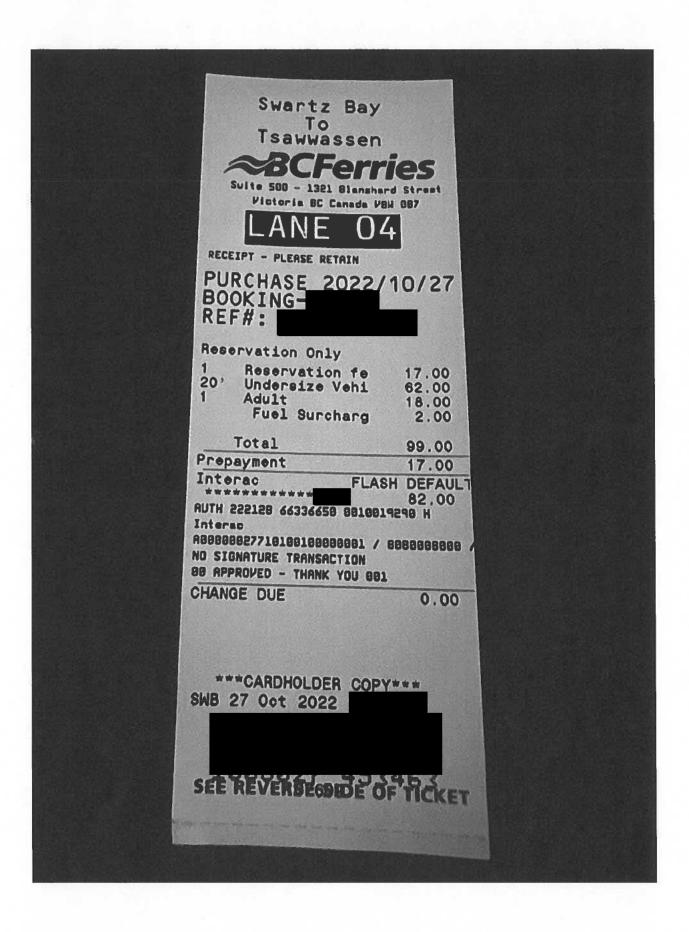

| Date                                  | Expenses                            | Amount   |
|---------------------------------------|-------------------------------------|----------|
| October 23, 2022<br>Vancouver -       | 133(km)<br>Horseshoe Bay - Victoria | \$73.15  |
| October 27, 2022<br>27 Victoria - Tsa | 130(km)<br>awwassen - Vancouver     | \$71.50  |
| October 23, 2022                      | Ferry                               | \$171.00 |
| October 23, 2022                      | Lunch and Dinner Only-Victoria      | \$48.50  |
| October 24, 2022                      | MLA Per Diem - Victoria             | \$61.00  |
| October 25, 2022                      | MLA Per Diem - Victoria             | \$61.00  |
| October 26, 2022                      | MLA Per Diem - Victoria             | \$61.00  |
| October 27, 2022                      | Ferry                               | \$99.00  |
| October 27, 2022                      | MLA Per Diem - Victoria             | \$61.00  |

Total Payable \$707.15

Page: 1

Claim Number: 49085 Kirkpatrick, Karin VM134745 November 13, 2022 MLA Name: Claim Date: Constituency: West Vancouver - Capilano Type Of Trip: MLA Travel Prepared By: ľ Claimant Type: Member of Legislative Assembly Travel To: **Travel From:** Van Victoria Trip Details: **Caucus Meetings** 