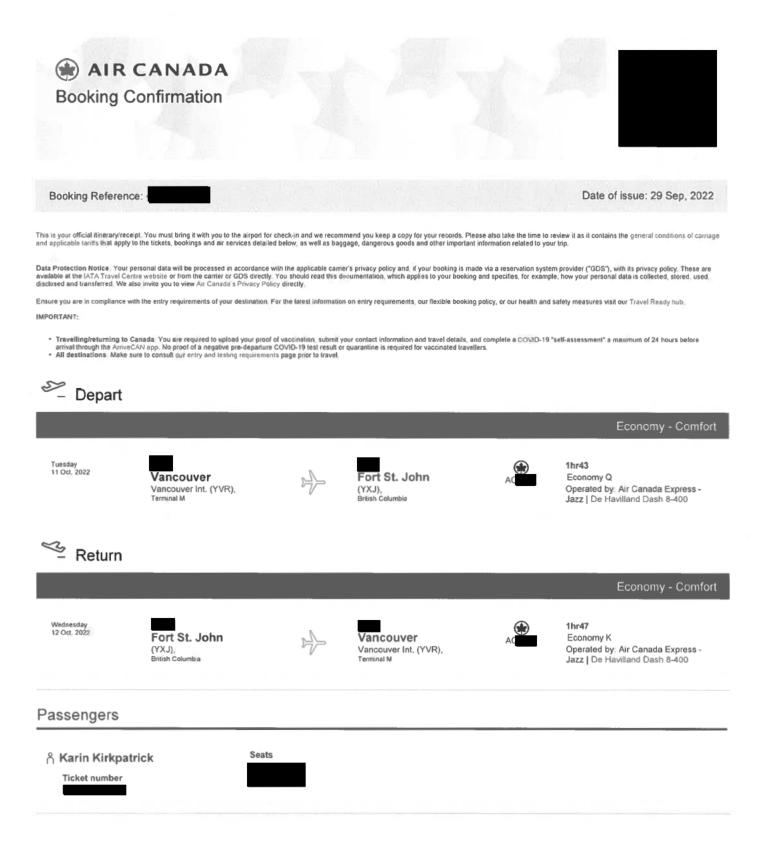

# Members Of The Legislative Assembly Travel Claim Form

| Claim Number:  | 48770                          |             |                  |
|----------------|--------------------------------|-------------|------------------|
| MLA Name:      | Kirkpatrick, Karin VM134745    | Claim Date: | October 11, 2022 |
| Constituency:  | West Vancouver - Capilano      |             |                  |
| Type Of Trip:  | MLA Travel                     |             |                  |
| Prepared By:   |                                |             |                  |
| Claimant Type: | Member of Legislative Assembly |             |                  |
| Travel From:   | Vancouver                      | Travel To:  | Fort St. John    |
| Trip Details:  | Site C tour                    |             |                  |

| Date                              | Expenses               | Amount   |
|-----------------------------------|------------------------|----------|
| October 11, 2022<br>Fort St. John | Accommodation Expenses | \$168.77 |
| October 11, 2022                  | Airfare return 12th    | \$698.99 |
| October 11, 2022                  | Breakfast & Lunch only | \$39.50  |
| Octobel 2022                      | Lunch & Dinner only    | \$48.50  |

|        | Total                          | \$95 | 5.76 |
|--------|--------------------------------|------|------|
| =      |                                |      |      |
|        |                                |      |      |
| ignata |                                |      |      |
| 0      | Kirkpatrick, Karin VM134745    |      |      |
|        | certified that the amount to b | * *  | се   |
|        | with appropriate statute or ot |      |      |