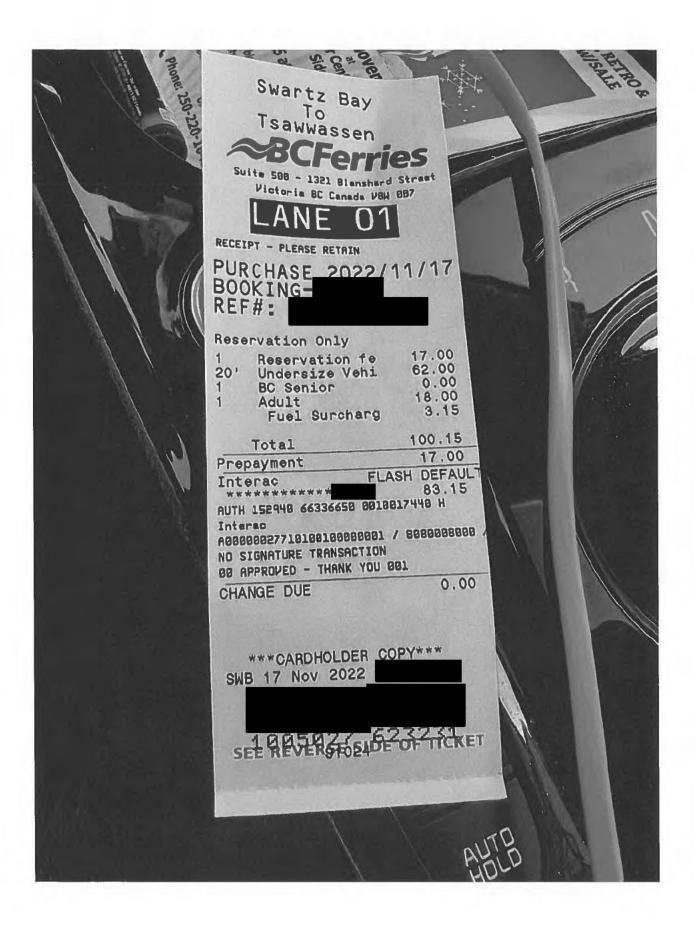

| Date                                | Expenses                           | Amount   |
|-------------------------------------|------------------------------------|----------|
| November 13, 2022<br>Van - Victoria | 90(km)                             | \$49.50  |
| November 17, 2022<br>Vic - Van      | 90(km)                             | \$49.50  |
| November 13, 2022                   | Ferry                              | \$100.85 |
| November 13, 2022                   | Lunch and Dinner Only-Victoria     | \$48.50  |
| November 14, 2022                   | Breakfast and Dinner Only-Victoria | \$48.50  |
| November 15, 2022                   | MLA Per Diem - Victoria            | \$61.00  |
| November 16, 2022                   | MLA Per Diem - Victoria            | \$61.00  |
| November 17, 2022                   | Breakfast & Lunch Only-Victoria    | \$39.50  |
| November 17, 2022                   | Ferry                              | \$100.15 |

|        |             | Total Payable | \$558.50 |
|--------|-------------|---------------|----------|
| 5.4    |             |               |          |
| Date _ | 18 Nov 2022 |               | <u></u>  |