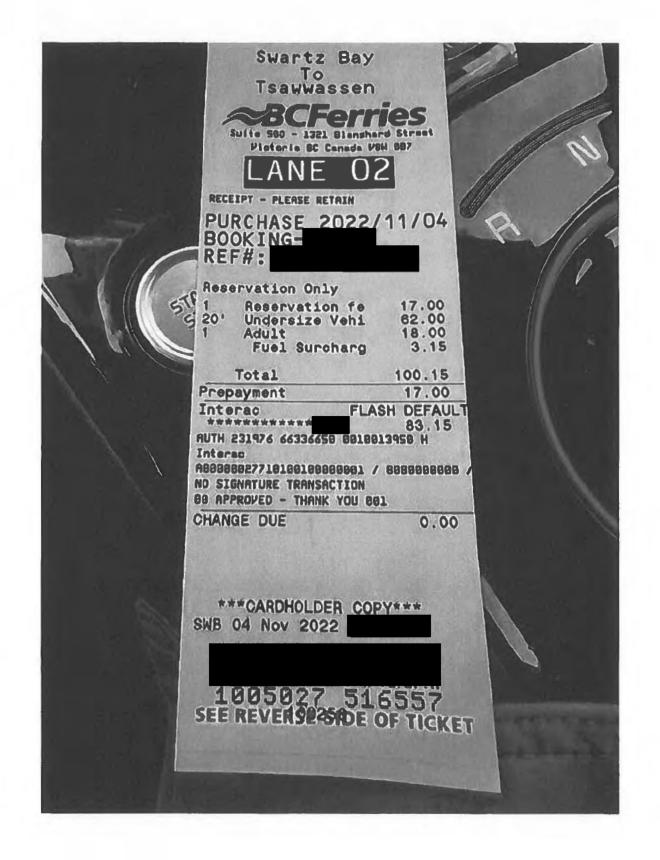

| Date                          | Expenses                       | Amount   |
|-------------------------------|--------------------------------|----------|
| October 30, 2022<br>Van - Vic | 90(km)                         | \$49.50  |
| October 30, 2022              | Ferry                          | \$99.00  |
| October 30, 2022              | Lunch and Dinner Only-Victoria | \$48.50  |
| October 31, 2022              | MLA Per Diem - Victoria        | \$61.00  |
| November 01, 2022             | MLA Per Diem - Victoria        | \$61.00  |
| November 02, 2022             | MLA Per Diem - Victoria        | \$61.00  |
| November 03, 2022             | MLA Per Diem - Victoria        | \$61.00  |
| November 04, 2022             | Dinner Only - Victoria         | \$36.00  |
| November 04, 2022             | Ferry                          | \$100.15 |