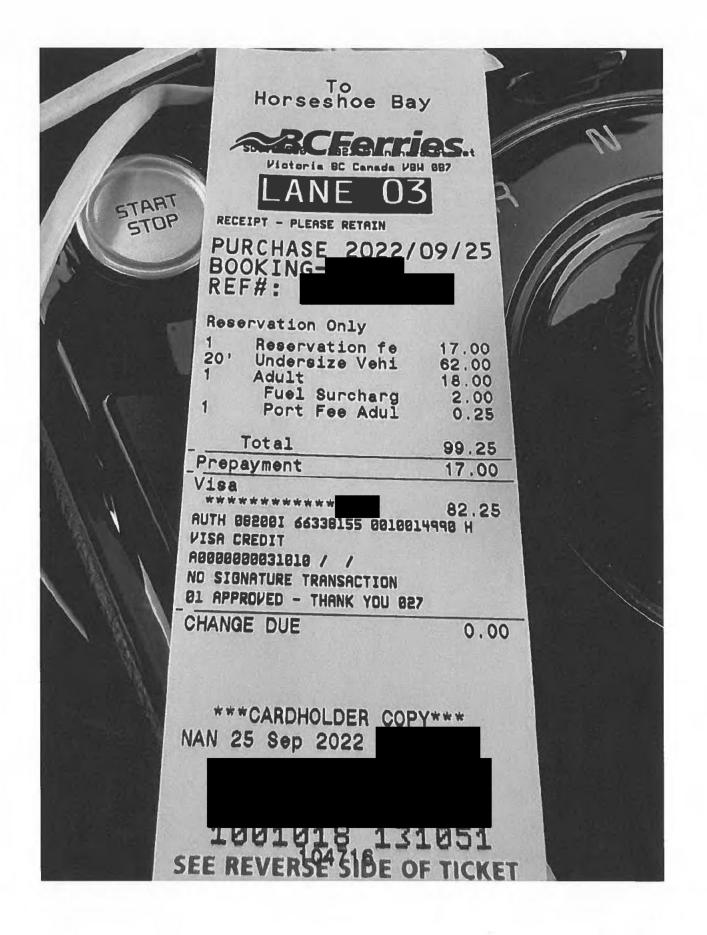

| Date                                  | Expenses                                                                                                                        | Amount   |
|---------------------------------------|---------------------------------------------------------------------------------------------------------------------------------|----------|
| September 24, 2022<br>Home- Swartz    | 130(km)<br>Bay - Victoria                                                                                                       | \$71.50  |
| September 25, 2022<br>Victoria - Nana | 133(km)<br>aimo - Home                                                                                                          | \$73.15  |
| September 24, 2022                    | Dinner Only - Victoria                                                                                                          | \$36.00  |
| September 24, 2022                    | Ferry                                                                                                                           | \$50.20  |
| September 25, 2022                    | Breakfast & Lunch Only-Victoria                                                                                                 | \$39.50  |
| September 25, 2022<br>To Horseshoe    | Ferry<br>Bay                                                                                                                    | \$99.25  |
|                                       | Total Payable                                                                                                                   | \$369.60 |
| Date <u>06 Oct 2022</u>               | Signature<br>Kirkpatrick, Karin VM134745<br>certified that the amount to be paid is<br>with appropriate statute or other author |          |