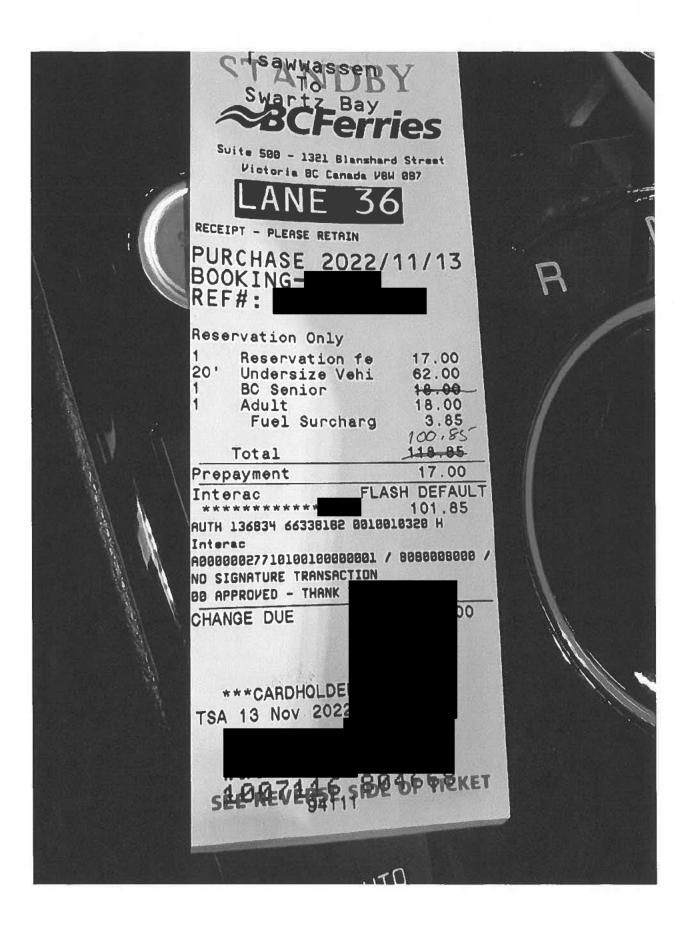

| Date                                | Expenses                           | Amount   |
|-------------------------------------|------------------------------------|----------|
| November 13, 2022<br>Van - Victoria | 90(km)                             | \$49.50  |
| November 17, 2022<br>Vic - Van      | 90(km)                             | \$49.50  |
| November 13, 2022                   | Ferry                              | \$100.85 |
| November 13, 2022                   | Lunch and Dinner Only-Victoria     | \$48.50  |
| November 14, 2022                   | Breakfast and Dinner Only-Victoria | \$48.50  |
| November 15, 2022                   | MLA Per Diem - Victoria            | \$61.00  |
| November 16, 2022                   | MLA Per Diem - Victoria            | \$61.00  |
| November 17, 2022                   | Breakfast & Lunch Only-Victoria    | \$39.50  |
| November 17, 2022                   | Ferry                              | \$100.15 |

|        |             | Total Payable | \$558.50 |
|--------|-------------|---------------|----------|
| 5.4    |             |               |          |
| Date _ | 18 Nov 2022 |               | <u></u>  |