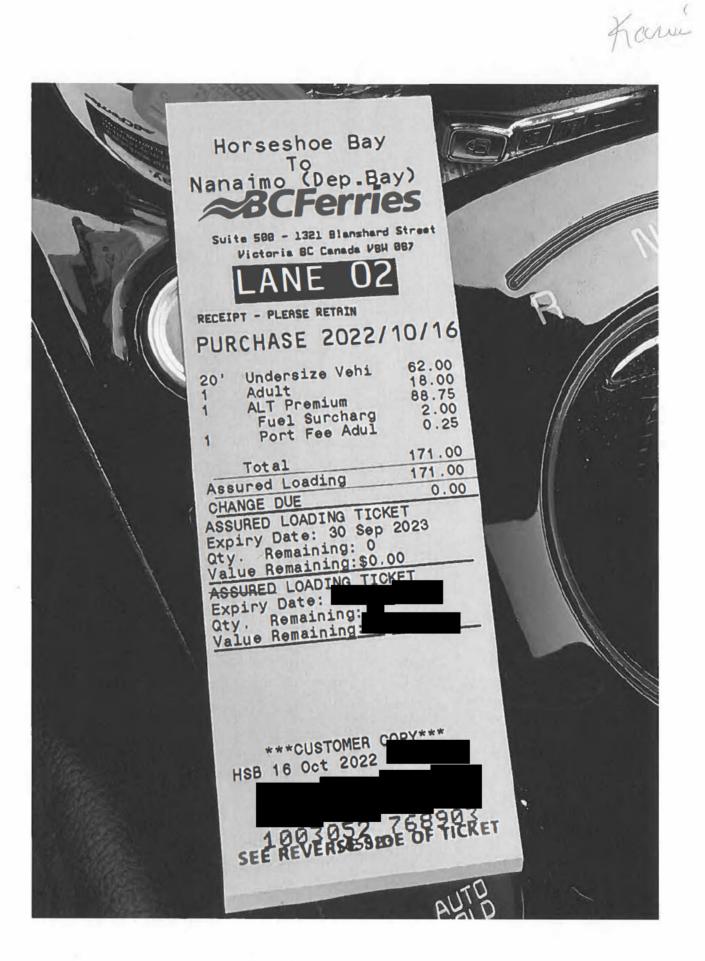

| Date             | Expenses                       | Amount   |
|------------------|--------------------------------|----------|
| October 16, 2022 | 133(km)                        | \$73.15  |
| Vancouver - V    | Victoria                       |          |
| October 20, 2022 | 133(km)                        | \$73.15  |
| Victoria - Van   | ncouver                        |          |
| October 16, 2022 | Ferry                          | \$171.00 |
| October 16, 2022 | Lunch and Dinner Only-Victoria | \$48.50  |
| October 17, 2022 | MLA Per Diem - Victoria        | \$61.00  |
| October 18, 2022 | MLA Per Diem - Victoria        | \$61.00  |
| October 19, 2022 | MLA Per Diem - Victoria        | \$61.00  |
| October 20, 2022 | Ferry                          | \$171.00 |
| October 20, 2022 | MLA Per Diem - Victoria        | \$61.00  |

Date \_\_\_\_\_24 Oct 2022

|      | Total Payable                                                                                                                             | \$780.80 |
|------|-------------------------------------------------------------------------------------------------------------------------------------------|----------|
| Sign | Kirkpatrick, Karin VM1347<br>certified that the amount to be paid is correct, and<br>with appropriate statute or other authority for pays |          |