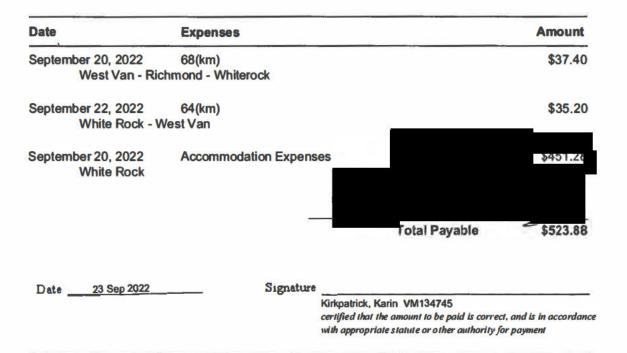

Claim Number: 48585 **MLA Name:** Kirkpatrick, Karin VM134745 **Claim Date:** September 20, 2022 Constituency: West Vancouver - Capilano Type Of Trip: **MLA Travel** Prepared By: Claimant Type: Member of Legislative Assembly Travel From: West Van Travel To: Whiterock **Trip Details: Caucus Meeting** 

| Statement (<br>Bill To                                   | CAD)    |                                                                                                                                                      | Date:<br>Room Type:<br>Room Number:<br>Adults:                                                           | 23 Sep                                                                       | 2022                       |
|----------------------------------------------------------|---------|------------------------------------------------------------------------------------------------------------------------------------------------------|----------------------------------------------------------------------------------------------------------|------------------------------------------------------------------------------|----------------------------|
| BC Liberal Caucus<br>Karin Kirkpatrick<br>direct booking |         |                                                                                                                                                      | Arrive Date:<br>Depart Date:<br>Acc No:<br>Reservation No:<br>Cashier:                                   |                                                                              | 20 Sep 2022<br>22 Sep 2022 |
| Date                                                     | Tax Inv | Details                                                                                                                                              | Charge                                                                                                   | Payment                                                                      | Amount                     |
| 20 Sep 2022<br>21 Sep 2022                               |         | Nightly Rate - (20-Sep-22).<br>- GST.<br>- Room Tax.<br>Parking.<br>- Transit Tax.<br>- GST.<br>Nightly Rate - (21-Sep-22).<br>- GST.<br>- Room Tax. | \$179.00<br>\$8.95<br>\$14.32<br>\$17.95<br>\$4.31<br>\$1.11<br>\$179.00<br>\$8.95<br>\$14.32<br>\$17.05 | \$0.00<br>\$0.00<br>\$0.00<br>\$0.00<br>\$0.00<br>\$0.00<br>\$0.00<br>\$0.00 | \$225.64                   |
| 22 Sep 2022                                              |         | Parking.<br>- Transit Tax.<br>- GST.<br>EFTPOS Receipt #21477, Visa                                                                                  | \$17.95<br>\$4.31<br>\$1.11<br>\$0.00                                                                    | \$0.00<br>\$0.00<br>\$0.00<br>\$451.28                                       | \$451.28<br>\$0.00         |