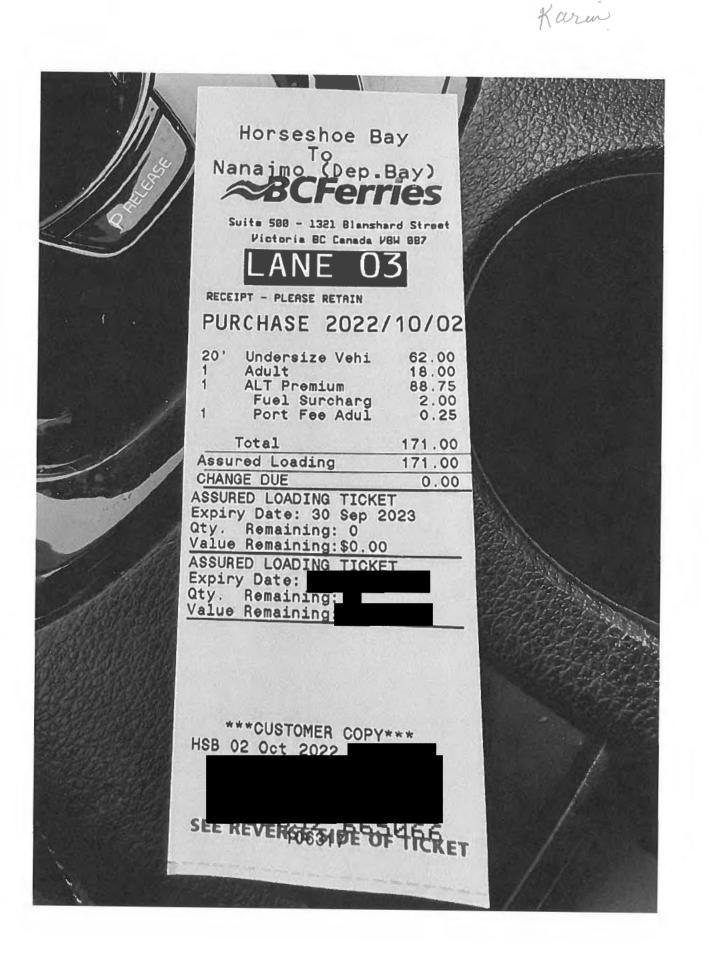

| Date              | Expenses                       | Amount   |
|-------------------|--------------------------------|----------|
| October 02, 2022  | 133(km)                        | \$73.15  |
| Home - Nana       | almo - Victoria                |          |
| October 2022      | 133(km)                        | \$73.15  |
| 06 Victoria - Nar | naimo- home                    |          |
| October 02, 2022  | Ferry                          | \$171.00 |
| October 02, 2022  | Lunch and Dinner Only-Victoria | \$48.50  |
| October 03, 2022  | MLA Per Diem - Victoria        | \$61.00  |
| October 04, 2022  | MLA Per Diem - Victoria        | \$61.00  |
| October 05, 2022  | MLA Per Diem - Victoria        | \$61.00  |
| October 06, 2022  | Ferry                          | \$99.25  |
| October 06, 2022  | MLA Per Diem - Victoria        | \$61.00  |