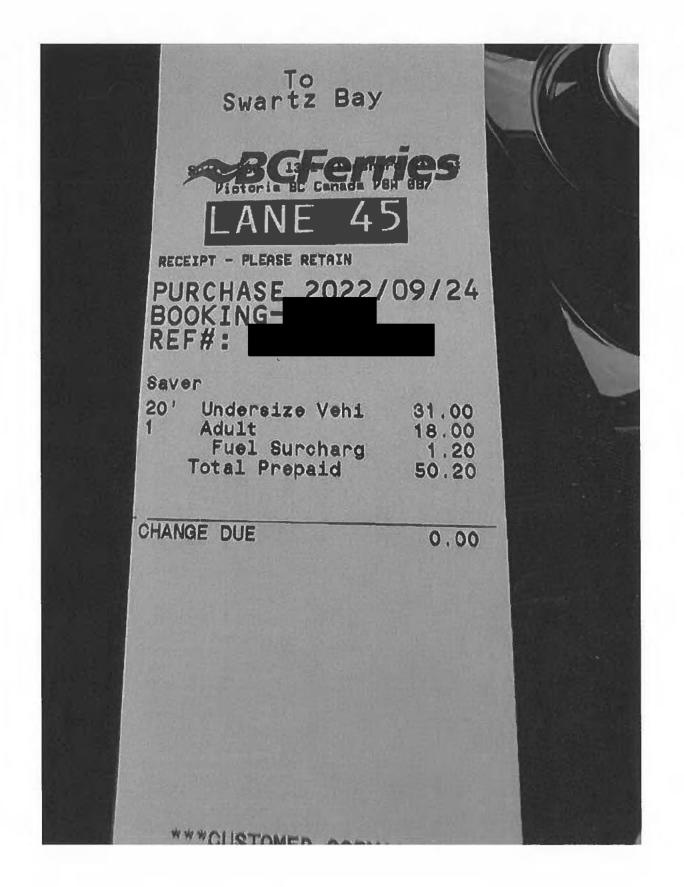

| Date                                  | Expenses                                                                                                                        | Amount   |
|---------------------------------------|---------------------------------------------------------------------------------------------------------------------------------|----------|
| September 24, 2022<br>Home- Swartz    | 130(km)<br>Bay - Victoria                                                                                                       | \$71.50  |
| September 25, 2022<br>Victoria - Nana | 133(km)<br>aimo - Home                                                                                                          | \$73.15  |
| September 24, 2022                    | Dinner Only - Victoria                                                                                                          | \$36.00  |
| September 24, 2022                    | Ferry                                                                                                                           | \$50.20  |
| September 25, 2022                    | Breakfast & Lunch Only-Victoria                                                                                                 | \$39.50  |
| September 25, 2022<br>To Horseshoe    | Ferry<br>Bay                                                                                                                    | \$99.25  |
|                                       | Total Payable                                                                                                                   | \$369.60 |
| Date <u>06 Oct 2022</u>               | Signature<br>Kirkpatrick, Karin VM134745<br>certified that the amount to be paid is<br>with appropriate statute or other author |          |