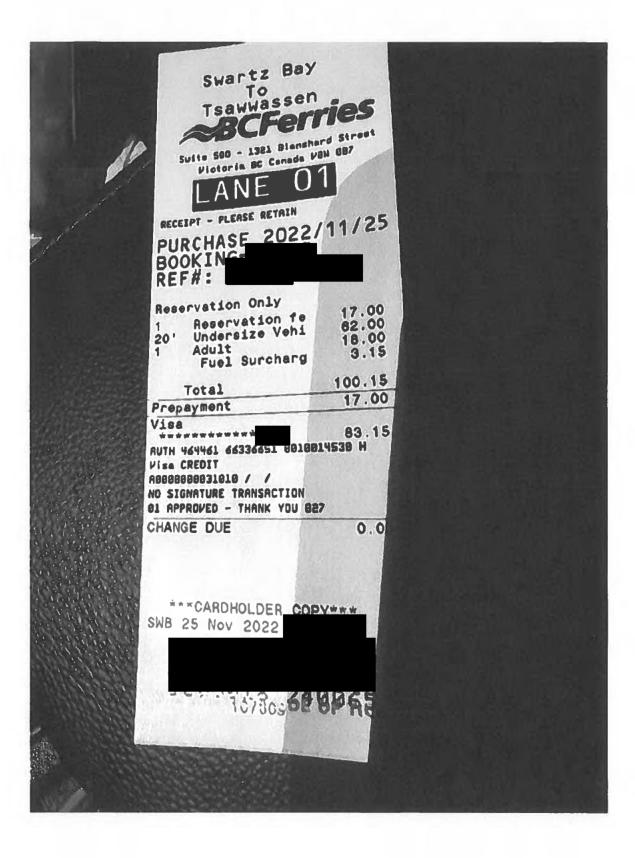

| Date                           | Expenses                  |               | Amount   |
|--------------------------------|---------------------------|---------------|----------|
| November 20, 2022<br>Van - Vic | 90(km)                    |               | \$49.50  |
| November 25, 2022<br>Vic - Van | 90(km)                    |               | \$49.50  |
| November 20, 2022              | Ferry                     |               | \$83.15  |
| November 20, 2022              | MLA Per Diem - Victoria   |               | \$61.00  |
| November 21, 2022              | MLA Per Diem - Victoria   |               | \$61.00  |
| November 22, 2022              | MLA Per Diem - Victoria   |               | \$61.00  |
| November 23, 2022              | MLA Per Diem - Victoria   |               | \$61.00  |
| November 24, 2022              | MLA Per Diem - Victoria   |               | \$61.00  |
| November 25, 2022              | Breakfast Only - Victoria |               | \$27.00  |
| November 25, 2022              | Ferry                     |               | \$100.15 |
|                                |                           | Total Payable | \$614.30 |
|                                |                           |               |          |