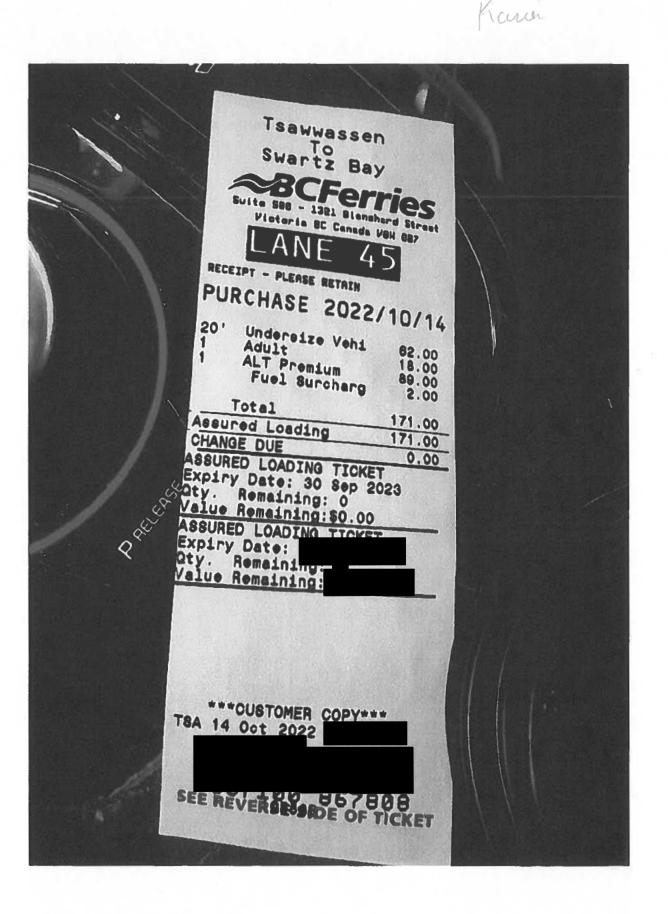

Kerren

| Claim Number:  | 48835                          |             |                  |
|----------------|--------------------------------|-------------|------------------|
| MLA Name:      | Kirkpatrick, Karin VM134745    | Claim Date: | October 14, 2022 |
| Constituency:  | West Vancouver - Capilano      |             |                  |
| Type Of Trip:  | MLA Travel                     |             |                  |
| Prepared By:   |                                |             |                  |
| Claimant Type: | Member of Legislative Assembly |             |                  |
| Travel From:   | Vancovuer                      | Travel To:  | Victoria         |
| Trip Details:  | Premier\'s Awards              |             |                  |

| Date                               | Expenses                            | Amount   |
|------------------------------------|-------------------------------------|----------|
| October 14, 2022<br>Van - Vic - Va | 180(km)<br>n                        | \$99.00  |
| October 14, 2022                   | Ferry No return ferry to be claimed | \$171.00 |
| October 14, 2022                   | Lunch Only - Victoria               | \$27.00  |

Total Pavable \$297.00

Page: 1

| Claim Number:  | 49022                          |             |                  |
|----------------|--------------------------------|-------------|------------------|
| MLA Name:      | Kirkpatrick, Karin VM134745    | Claim Date: | October 30, 2022 |
| Constituency:  | West Vancouver - Capilano      |             |                  |
| Type Of Trip:  | MLA Travel                     |             |                  |
| Prepared By:   |                                |             |                  |
| Claimant Type: | Member of Legislative Assembly |             |                  |
| Travel From:   | Vancouver                      | Travel To:  | Victoria         |
| Trip Details:  | Legislative Session            |             |                  |