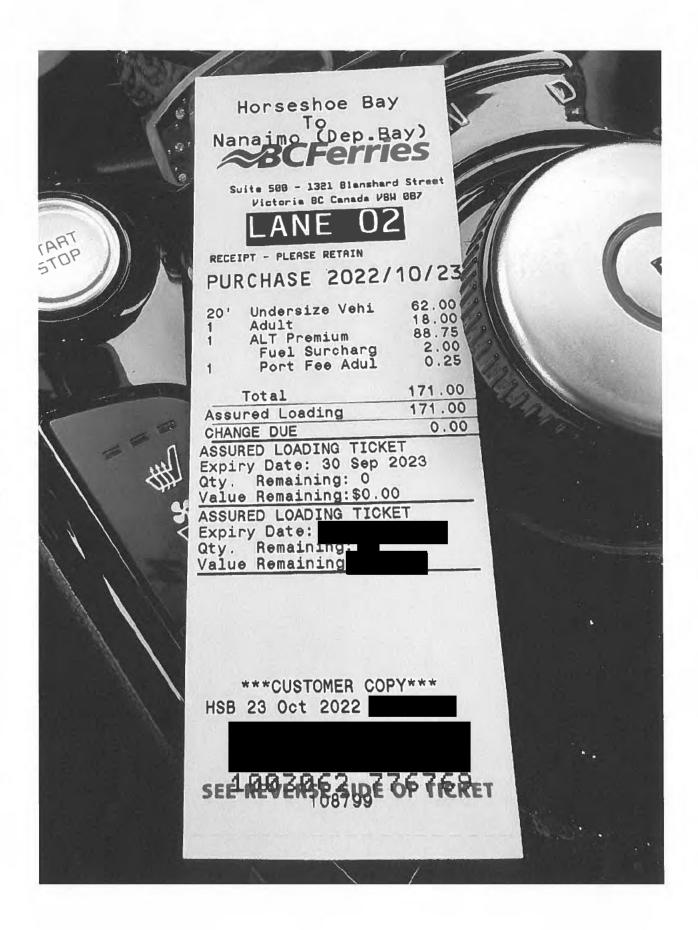

| Date                                  | Expenses                            | Amount   |
|---------------------------------------|-------------------------------------|----------|
| October 23, 2022<br>Vancouver -       | 133(km)<br>Horseshoe Bay - Victoria | \$73.15  |
| October 27, 2022<br>27 Victoria - Tsa | 130(km)<br>awwassen - Vancouver     | \$71.50  |
| October 23, 2022                      | Ferry                               | \$171.00 |
| October 23, 2022                      | Lunch and Dinner Only-Victoria      | \$48.50  |
| October 24, 2022                      | MLA Per Diem - Victoria             | \$61.00  |
| October 25, 2022                      | MLA Per Diem - Victoria             | \$61.00  |
| October 26, 2022                      | MLA Per Diem - Victoria             | \$61.00  |
| October 27, 2022                      | Ferry                               | \$99.00  |
| October 27, 2022                      | MLA Per Diem - Victoria             | \$61.00  |

Total Payable \$707.15

Page: 1

Claim Number: 49085 Kirkpatrick, Karin VM134745 November 13, 2022 MLA Name: Claim Date: Constituency: West Vancouver - Capilano Type Of Trip: MLA Travel Prepared By: ľ Claimant Type: Member of Legislative Assembly Travel To: **Travel From:** Van Victoria Trip Details: **Caucus Meetings** 