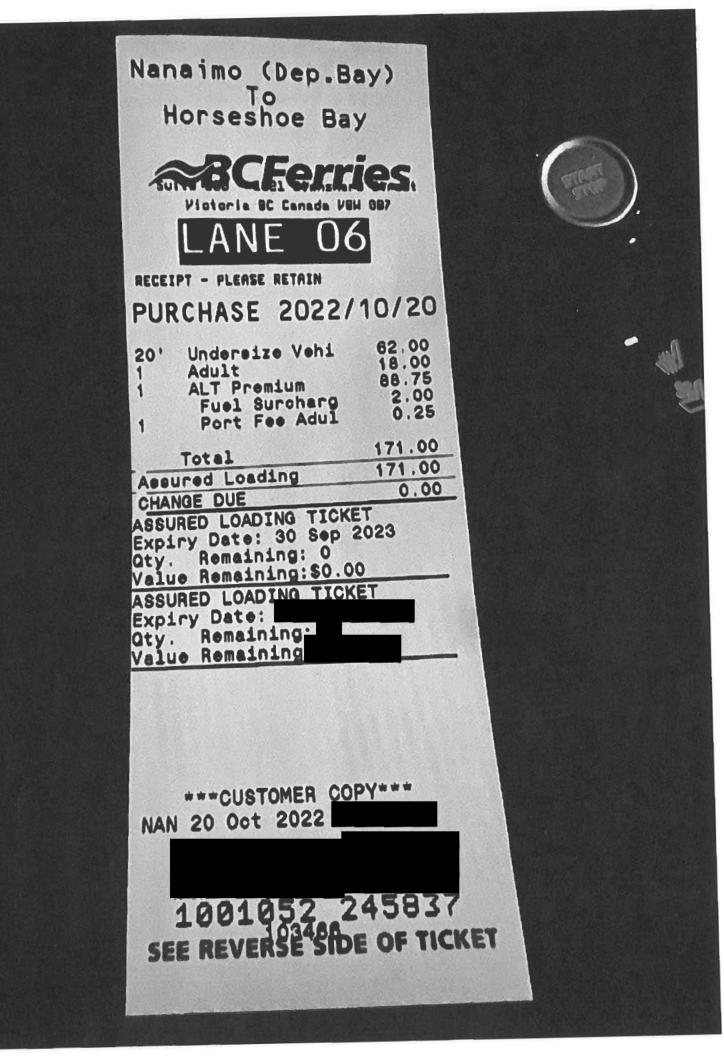

| Date                                  | Expenses                            | Amount   |
|---------------------------------------|-------------------------------------|----------|
| October 23, 2022<br>Vancouver -       | 133(km)<br>Horseshoe Bay - Victoria | \$73.15  |
| October 27, 2022<br>27 Victoria - Tsa | 130(km)<br>awwassen - Vancouver     | \$71.50  |
| October 23, 2022                      | Ferry                               | \$171.00 |
| October 23, 2022                      | Lunch and Dinner Only-Victoria      | \$48.50  |
| October 24, 2022                      | MLA Per Diem - Victoria             | \$61.00  |
| October 25, 2022                      | MLA Per Diem - Victoria             | \$61.00  |
| October 26, 2022                      | MLA Per Diem - Victoria             | \$61.00  |
| October 27, 2022                      | Ferry                               | \$99.00  |
| October 27, 2022                      | MLA Per Diem - Victoria             | \$61.00  |

Total Payable \$707.15

Page: 1

Claim Number: 49085 Kirkpatrick, Karin VM134745 November 13, 2022 MLA Name: Claim Date: Constituency: West Vancouver - Capilano Type Of Trip: MLA Travel Prepared By: ľ Claimant Type: Member of Legislative Assembly Travel To: **Travel From:** Van Victoria Trip Details: **Caucus Meetings** 