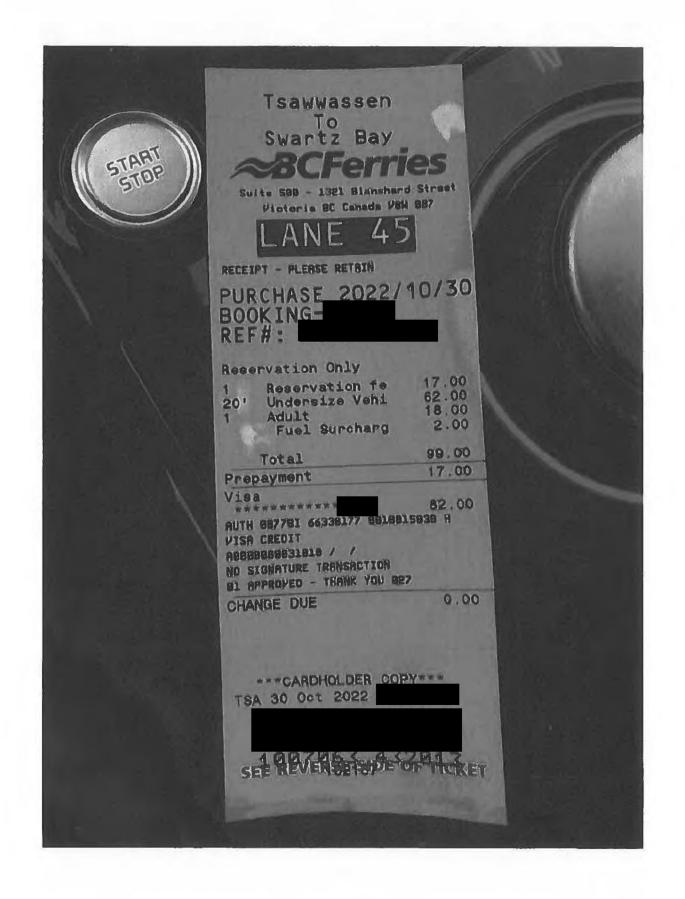

| Date                          | Expenses                       | Amount   |
|-------------------------------|--------------------------------|----------|
| October 30, 2022<br>Van - Vic | 90(km)                         | \$49.50  |
| October 30, 2022              | Ferry                          | \$99.00  |
| October 30, 2022              | Lunch and Dinner Only-Victoria | \$48.50  |
| October 31, 2022              | MLA Per Diem - Victoria        | \$61.00  |
| November 01, 2022             | MLA Per Diem - Victoria        | \$61.00  |
| November 02, 2022             | MLA Per Diem - Victoria        | \$61.00  |
| November 03, 2022             | MLA Per Diem - Victoria        | \$61.00  |
| November 04, 2022             | Dinner Only - Victoria         | \$36.00  |
| November 04, 2022             | Ferry                          | \$100.15 |