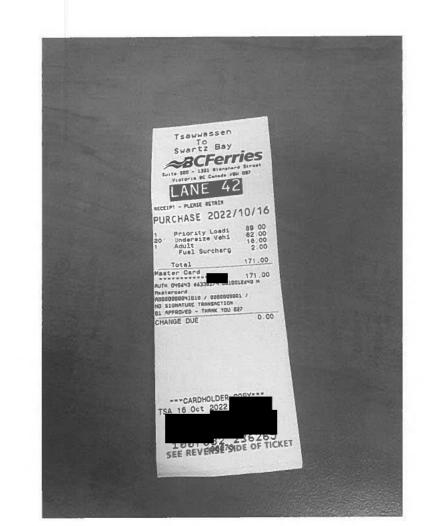

# Tsawwassen To Swartz Bay. BCFerries

Suite 500 - 1321 Blanshard Street Victoria BC Canada V8W 087

# LANE 43

RECEIPT - PLEASE RETAIN

### PURCHASE 2022/10/02

| 20' | Undersize Vehi | 62.00 |
|-----|----------------|-------|
| 1   | Adult          | 18.00 |
| 1   | Priority Loadi | 89.00 |
|     | Fuel Surcharg  | 2.00  |

Total 171.00

Master Card

\*\*\*\*\*\*\*\*\*\*\*

AUTH 035292 66338184 0010017330 H Mastercard

A000000041010 / 0000008001 / NO SIGNATURE TRANSACTION 01 APPROVED - THANK YOU 027

CHANGE DUE

0.00

\*\*\*CARDHOLDER COPY\*\*\*
TSA 02 Oct 2022