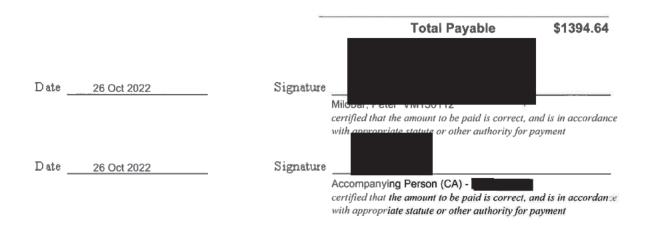

| Date                               | Expenses                                                             | Amount   |
|------------------------------------|----------------------------------------------------------------------|----------|
| October 17, 2022<br>Kamloops to    | 804(km)<br>Victoria round-trip (returned on October 20th).           | \$442.20 |
| October 17, 2022<br>Vancouver to   | Ferry<br>Victoria.                                                   | \$82.00  |
| October 17, 2022                   | Lunch & Dinner only                                                  | \$48.50  |
| October 18, 2022                   | Full Day Meals Per Diem Allow.                                       | \$61.00  |
| October 19, 2022                   | Lunch only                                                           | \$27.00  |
| October 20, 2022<br>Overnight ac   | Accommodation Expenses commodation while in Victoria for conference. | \$615.54 |
| October 20, 2022                   | Breakfast & Lunch only                                               | \$39.50  |
| October 20, 2022<br>Victoria to Va | Ferry<br>ancouver.                                                   | \$78.90  |