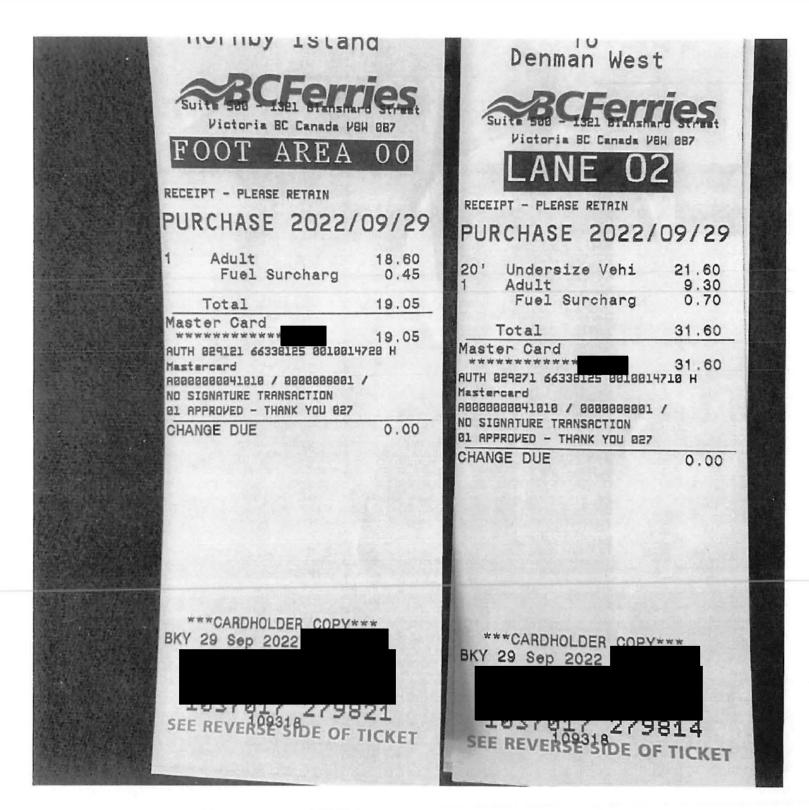

## TRAVEL EXPENSES FOR REIMBURSEMENT

|                                                                                                                |       |     | DATES INCLUDING STARTING AND ENDING<br>LOCATION                 | AMOUNT CLAIMED |
|----------------------------------------------------------------------------------------------------------------|-------|-----|-----------------------------------------------------------------|----------------|
| MILEAGE<br>(\$.55/KM)<br>.57                                                                                   | 85    | KMS | Qualicum - Bowser-<br>Sept 29 – Bowser to Hornsby Island – 57KM | 32.49          |
| MILEAGE<br>(\$.55/KM).57                                                                                       | 85    | KMS | Sept 29 – Hornsby Island – Qualicum – 85KM                      | \$48.45        |
| AIRFARE/FERI<br>Denman. CO pa                                                                                  |       |     |                                                                 | \$50.65        |
| OTHER EXPEN                                                                                                    | ISES: |     | In Coust Travel                                                 | 5              |
| HOTEL: Private accommodation on<br>night of 28 <sup>th</sup> . All other accommodations<br>claimed through CO. |       |     | Aupt 29/2022                                                    | \$ 33.59       |
|                                                                                                                |       |     |                                                                 |                |
|                                                                                                                |       |     | TOTAL AMOUNT CLAIMED                                            | 165.18         |