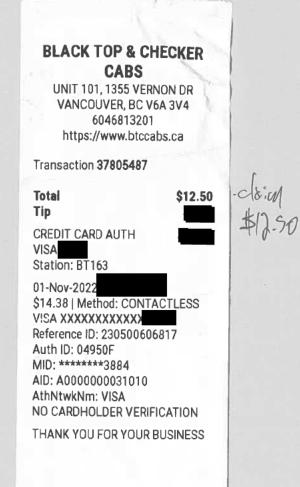

| Date             | Expenses                           | Amount      |
|------------------|------------------------------------|-------------|
| October 24, 2022 | Airfare                            | \$310.00    |
| Helijet Vanco    | ouver-Victoria                     |             |
| October 24, 2022 | Breakfast and Dinner Only-Victoria | \$48.50     |
| October 24, 2022 | Taxi                               | \$13.00     |
| Taxi to Helije   | t terminal                         |             |
| October 25, 2022 | Airfare                            | \$395.00    |
| Helijet Victor   | ia to Vancouver                    |             |
| October 25, 2022 | Breakfast & Lunch Only-Victoria    | \$39.50     |
| October 25, 2022 | Hotel Victoria - With Receipts     | \$145.28    |
| Overnight in     | Victoria Oct 24                    |             |
| October 25, 2022 | Taxi                               | \$8.40      |
| Taxi to Helije   | t terminal                         |             |
| October 25, 2022 | Taxi                               | \$16.70     |
| Taxi home fro    | om Helijet                         |             |
| October 26, 2022 | Airfare                            | \$395.00    |
| Helijet Vanco    | puver to Victoria                  |             |
| October 26, 2022 | Lunch and Dinner Only-Victoria     | \$48.50     |
| October 26, 2022 | Taxi                               | \$11.7011.3 |
| Taxi to Helije   | et terminal                        |             |
| October 27, 2022 | Airfare                            | \$395.00    |
| Helijet Victor   | ia to Vancouver                    |             |
| October 27, 2022 | Hotel Victoria - With Receipts     | \$145.28    |
| Overnight Oc     | st. 26                             |             |
|                  |                                    |             |