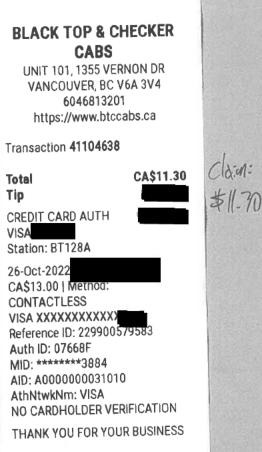

## Members Of The Legislative Assembly Travel Claim Form

Claim Number:49049MLA Name:Sharma, NikiVM134742 HWRClaim Date:October 24, 2022Constituency:Vancouver - HastingsType Of Trip:MLA Travel

| Date                                            | Expenses                       | Amount  |
|-------------------------------------------------|--------------------------------|---------|
| October 27, 2022                                | Lunch and Dinner Only-Victoria | \$48.50 |
| October 27, 2022 Taxi<br>Taxi home from Helijet |                                | \$13.00 |

**Total Payable** 

1

1

Page: 2

\$2033.362032.96

| HECKER<br>NON DR<br>6A 3V4  |
|-----------------------------|
| CA\$13.00 .C.d.im.<br>13.00 |
| 806<br>CATION<br>USINESS    |
|                             |