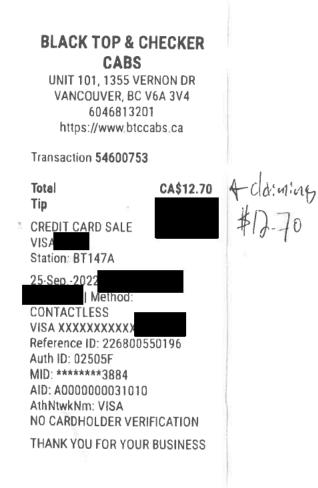

| Date                                  | Expenses                  | Amount   |
|---------------------------------------|---------------------------|----------|
| September 25, 2022                    | Accommodation Expenses    | \$399.60 |
| September 25, 2022<br>Helijet Vancouv | Airfare<br>ver to Nanaimo | \$155.00 |
| September 25, 2022<br>Taxi to Helijet | Taxi                      | \$12.70  |
| September 27, 2022<br>Helijet Nanaimo | Airfare<br>p-Vancouver    | \$155.00 |
| September 27, 2022                    | Dinner Only               | \$36.00  |
| September 27, 2022<br>Taxi Home from  | Taxi<br>n Helijet         | \$13.50  |