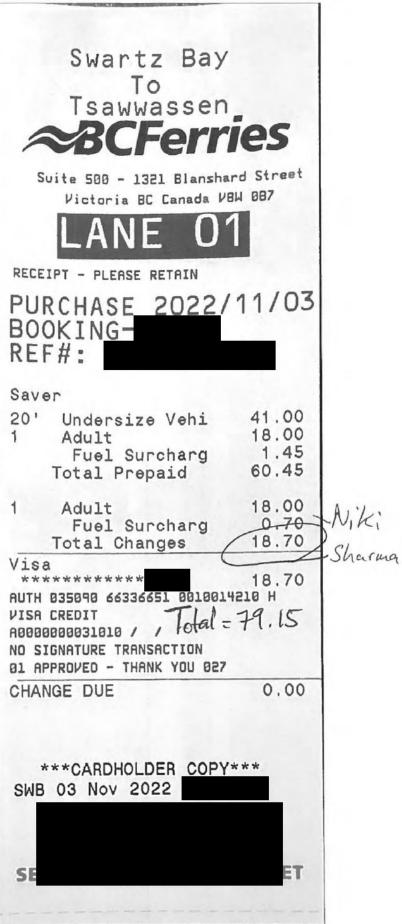

7, 2022                    | MLA Per Diem - Victoria            | \$61.00   |
| November 01, 2022                   | Ferry                              | \$100.1   |
| November 01, 2022                   | MLA Per Diem - Victoria            | \$61.00   |
| November 02, 2022<br>am flight      | Airfare - oneway                   | \$278.0   |
| November 02, 2022<br>pm flight      | Airfare - oneway                   | \$295.0   |
| November 02, 2022                   | Breakfast and Dinner Only-Victoria | 5 9 548.5 |
| November 02, 2022<br>to Richmond C  | Taxi<br>Dval                       | \$44.60   |
| November 03, 2022<br>paid for MLA N | Ferry<br>Niki Sharma's fare        | \$79.1    |
| November 03, 2022                   | MLA Per Diem - Victoria            | \$61.0    |

Page: 2