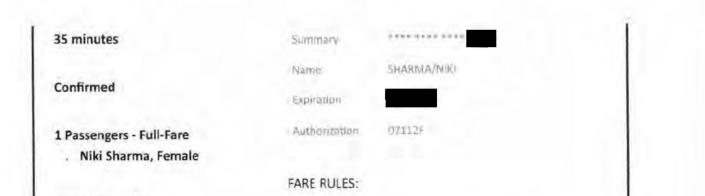

#### Booking Monday, October 3, 2022 Invoice #634910 FARE-YWH-FULL-2022 \$376.19 \$18.81 + GST Vancouver Harbour / Map 🕮 Victoria Harbour / Map 🕮 Billing \$376.19 Dropoff: Taxes \$18.81 **Shuttle Requested Grand Total** \$395.00 35 minutes \$395.00 Visa October 3, 2022 Date / Time Confirmed \*\*\*\* \*\*\*\* \* Summary **1** Passengers - Full-Fare Expiration