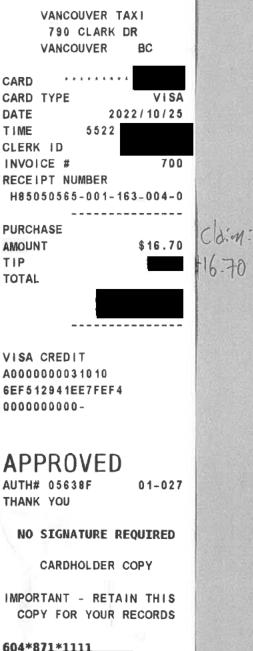

| Date             | Expenses                           | Amount      |
|------------------|------------------------------------|-------------|
| October 24, 2022 | Airfare                            | \$310.00    |
| Helijet Vanco    | ouver-Victoria                     |             |
| October 24, 2022 | Breakfast and Dinner Only-Victoria | \$48.50     |
| October 24, 2022 | Taxi                               | \$13.00     |
| Taxi to Helije   | t terminal                         |             |
| October 25, 2022 | Airfare                            | \$395.00    |
| Helijet Victor   | ia to Vancouver                    |             |
| October 25, 2022 | Breakfast & Lunch Only-Victoria    | \$39.50     |
| October 25, 2022 | Hotel Victoria - With Receipts     | \$145.28    |
| Overnight in     | Victoria Oct 24                    |             |
| October 25, 2022 | Taxi                               | \$8.40      |
| Taxi to Helije   | t terminal                         |             |
| October 25, 2022 | Taxi                               | \$16.70     |
| Taxi home fro    | om Helijet                         |             |
| October 26, 2022 | Airfare                            | \$395.00    |
| Helijet Vanco    | puver to Victoria                  |             |
| October 26, 2022 | Lunch and Dinner Only-Victoria     | \$48.50     |
| October 26, 2022 | Taxi                               | \$11.7011.3 |
| Taxi to Helije   | et terminal                        |             |
| October 27, 2022 | Airfare                            | \$395.00    |
| Helijet Victor   | ia to Vancouver                    |             |
| October 27, 2022 | Hotel Victoria - With Receipts     | \$145.28    |
| Overnight Oc     | st. 26                             |             |
|                  |                                    |             |