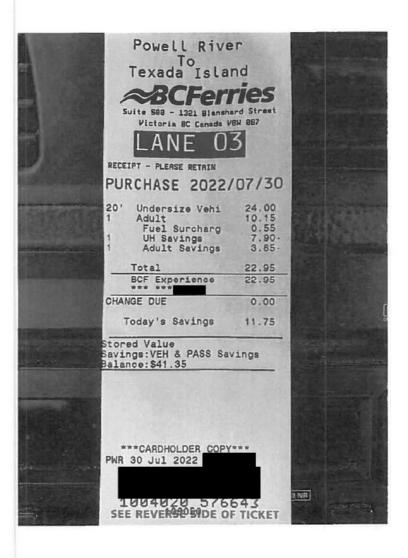

| MEMBERS OF THE LEGISLATIVE ASSEMBLY<br>TRAVEL CLAIM FORM                    |                              |     |  |  |  |
|-----------------------------------------------------------------------------|------------------------------|-----|--|--|--|
| MLA NAME: Nicholas Simons CONSTITUENCY: Powell River-Sunshine Coas          |                              |     |  |  |  |
| TRAVEL BY: (NAME IF OTHER THAN MLA; IF CA INCLUDE<br>ADDRESS)               | SPOUSE/DEPENDENT             |     |  |  |  |
| TRIP DETAILS: Texada Island Travel for Aerospace Camp Event - July 30, 2022 |                              |     |  |  |  |
| TRAVEL FROM: HOME                                                           | TO: Texada Island RETURN TRI | P 💋 |  |  |  |

## TRAVEL EXPENSES FOR REIMBURSEMENT

|                           |       |       | DATES INCLUDING STARTING AND E<br>LOCATION | ENDING | AMOUNT CLAIMED |
|---------------------------|-------|-------|--------------------------------------------|--------|----------------|
| MILEAGE                   |       | KMS - |                                            |        |                |
| (\$.55/KM)                |       | CIVID |                                            |        | \$             |
| MILEAGE                   |       | кмs   |                                            |        |                |
| (\$.55/KM)<br>AIRFARE/FER | DV.   |       |                                            | -/-    |                |
| BC Ferries                | KI.   |       |                                            | (      |                |
| DC Femes                  |       |       |                                            |        | 22.95          |
|                           |       |       |                                            |        |                |
| OTHER EXPE                | NSES: | _     | In-const                                   |        | \$             |
|                           |       | Jul   | 1n-const<br>4 30/2022                      |        |                |
| HOTEL:                    |       | 0     | (                                          |        | \$             |
|                           |       |       |                                            |        |                |
| PER DIEM:                 |       |       |                                            |        | \$             |
|                           |       |       |                                            |        |                |
|                           |       |       |                                            |        |                |
|                           |       |       | TOTAL AMOUNT CLAIMED                       |        | 22.95          |