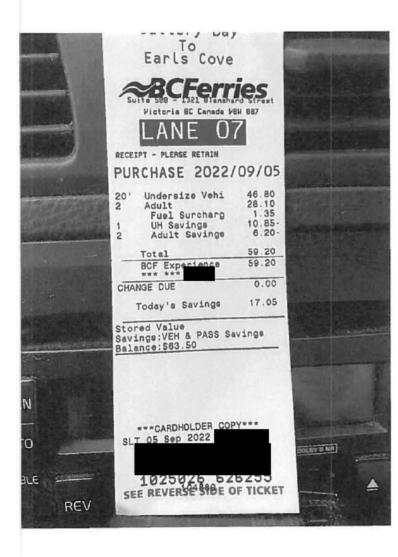

| MEMBERS OF THE LEGISLATIVE ASSEMBLY<br>TRAVEL CLAIM FORM      |                                              |                   |  |  |
|---------------------------------------------------------------|----------------------------------------------|-------------------|--|--|
| MLA NAME: Nicholas Simons                                     | CONSTITUENCY:<br>Powell River-Sunshine Coast |                   |  |  |
| TRAVEL BY: (NAME IF OTHER THAN MLA; IF CA INCLUDE<br>ADDRESS) | SPOUSE/DEPENDENT                             | NSTIT.ASSISTANT 🗖 |  |  |
| TRIPDETAILS: Labour Day Events - Lower Coast Sept 5, 2022     |                                              |                   |  |  |
| TRAVEL FROM: Home                                             | <sub>TO:</sub> Gibsons                       | RETURN TRIP 🛛     |  |  |

## TRAVEL EXPENSES FOR REIMBURSEMENT

|                           |           |                   | DATES INCLUDING STARTING AND ENDING<br>LOCATION | AMOUNT CLAIMED |
|---------------------------|-----------|-------------------|-------------------------------------------------|----------------|
| MILEAGE<br>(\$.55/KM)     | 1         | 16 <sub>KMS</sub> | Sept 5 - Home to Gibsons                        | \$<br>63.80    |
| MILEAGE<br>(\$.55/KM)     | 1         | 16 <sub>кмs</sub> | Sept 5 - Gibsons to Home                        | \$<br>63.80    |
| AIRFARE/FER<br>BC Ferries | RY:       |                   |                                                 | \$<br>48.25    |
| OTHER EXPER               | NSES:     |                   |                                                 | \$             |
| HOTEL:                    |           |                   |                                                 | \$             |
| PER DIEM: Lu              | inch Only |                   |                                                 | \$<br>27.00    |
|                           |           |                   | TOTAL AMOUNT CLAIMED                            | \$<br>202.85   |

Claim 2 Person \$48.25.

|                       | MEMBEI                                |              | GISLATIVE ASSEMBLY<br>LAIM FORM    |           |                 |
|-----------------------|---------------------------------------|--------------|------------------------------------|-----------|-----------------|
| MLA NAME:             | Nicholas Simons                       |              | CONSTITUENCY:<br>Powe              | ell River | -Sunshine Coast |
| TRAVEL BY: (          | NAME IF OTHER THAN MLA; IF CA I       | NCLUDE       | SPOUSE/DEPENDENT                   | CONST     | TIT.ASSISTANT   |
| TRIP DETAILS          | : Accompanying                        | CA T         | ravel Nov 22-                      | 24        |                 |
| TRAVEL FROM           | 1: Home                               |              | TO: Victoria                       |           | RETURN TRIP     |
| -                     | TRAVE                                 | L EXPENSES F | FOR REIMBURSEMENT                  |           | 1               |
|                       |                                       | DATES INCI   | LUDING STARTING AND EN<br>LOCATION | DING      | AMOUNT CLAIMED  |
| MILEAGE<br>(\$.55/KM) | 235 KMS                               | Home +       | a oswege Victori                   | 19        | \$ 129.25       |
| MILEAGE<br>(\$.55/KM) | 235 KMS                               | OSWEGO       | to Home                            |           | \$ 129.25       |
| AIRFARE/FER           | RY: NONE                              | 0            |                                    |           | s               |
| OTHER EXPEN           | VSES:                                 | Travel       | to Victoria<br>Vov. 22-24/2022     |           | S               |
| HOTEL: US             | wego z night                          | 5            | 100.00-110000                      |           | \$ 314.56 V     |
| 1.                    | ved Nov 23: full<br>nurs Nov 24: full | \$61.00      | 00.00                              |           | \$ 158.001      |
|                       |                                       |              | TAL AMOUNT CLAIMED                 |           | \$ 731.06       |
|                       |                                       |              |                                    |           | V               |