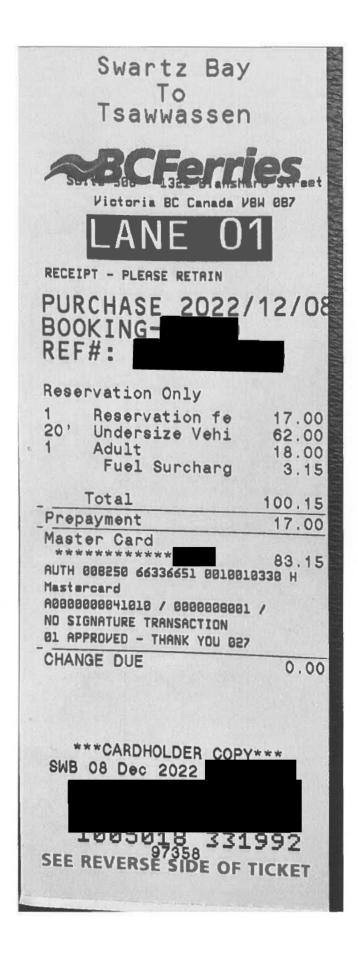

| Date Expenses                        |                                         | Amount   |  |
|--------------------------------------|-----------------------------------------|----------|--|
| December 06, 2022<br>From CO to fer  | 72(km)<br>rry and ferry to legislature. | \$39.60  |  |
| December 08, 2022<br>From legislatur | 72(km)<br>re to ferry and ferry to CO.  | \$39.60  |  |
| December 06, 2022                    | Dinner Only - Victoria                  | \$36.00  |  |
| December 06, 2022                    | Ferry                                   | \$100.15 |  |
| December 06, 2022                    | Hotel Victoria - With Receipts          | \$328.36 |  |
| December 07, 2022                    | MLA Per Diem - Victoria                 | \$61.00  |  |
| December 08, 2022                    | Breakfast Only - Victoria               | \$27.00  |  |
| December 08, 2022                    | Ferry                                   | \$100.15 |  |

| Date Expenses                        |                                        | Amount   |
|--------------------------------------|----------------------------------------|----------|
| December 14, 2022<br>From CO to fer  | 72(km)<br>ry and ferry to legislature. | \$39.60  |
| December 16, 2022<br>From legislatur | 72(km)<br>re to ferry and ferry to CO. | \$39.60  |
| December 14, 2022                    | Dinner Only - Victoria                 | \$36.00  |
| December 14, 2022                    | Ferry                                  | \$105.15 |
| December 14, 2022                    | Hotel Victoria - With Receipts         | \$290.56 |
| December 15, 2022                    | MLA Per Diem - Victoria                | \$61.00  |
| December 16, 2022                    | Breakfast Only - Victoria              | \$27.00  |
| December 16, 2022                    | Ferry                                  | \$100.15 |