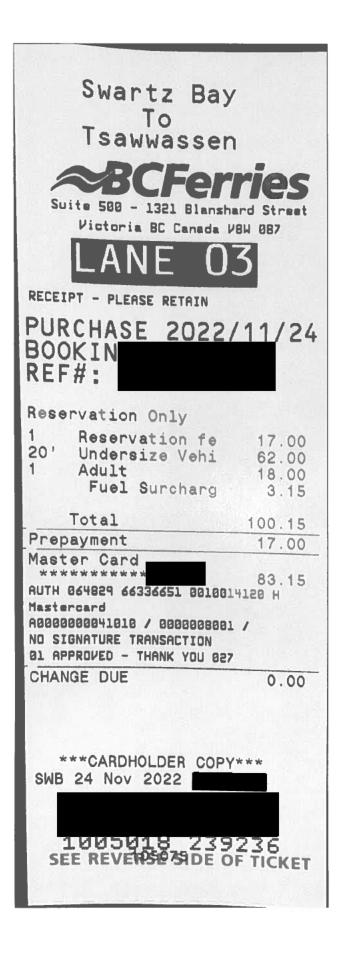

| Date              | Expenses                       | Amount   |
|-------------------|--------------------------------|----------|
| November 20, 2022 | 72(km)                         | \$39.60  |
| From CO to ter    | ry and ferry to legislature.   |          |
| November 24, 2022 | 72(km)                         | \$39.60  |
| From legislatur   | e to ferry and ferry to CO.    |          |
| November 20, 2022 | Dinner Only - Victoria         | \$36.00  |
| November 20, 2022 | Ferry                          | \$100.15 |
| November 20, 2022 | Hotel Victoria - With Receipts | \$581.12 |
| November 21, 2022 | MLA Per Diem - Victoria        | \$61.00  |
| November 22, 2022 | Lunch and Dinner Only-Victoria | \$48.50  |
| November 23, 2022 | MLA Per Diem - Victoria        | \$61.00  |
| November 24, 2022 | Ferry                          | \$100.15 |
| November 24, 2022 | MLA Per Diem - Victoria        | \$61.00  |