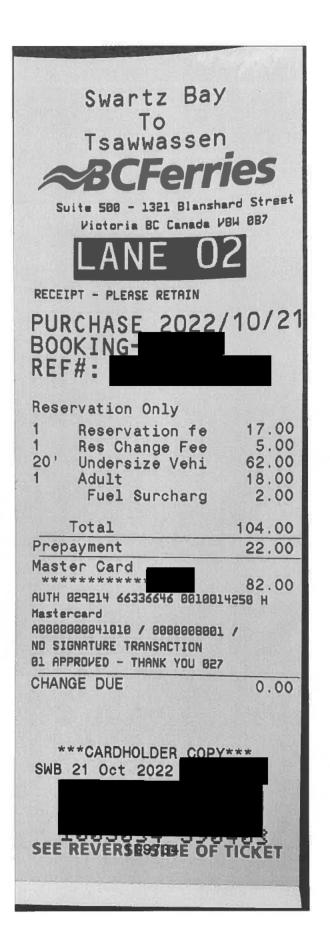

| Date                               | Expenses                                   | Amount   |
|------------------------------------|--------------------------------------------|----------|
| October 23, 2022<br>From CO to fe  | 72(km)<br>rry and ferry to legislature.    | \$39.60  |
| October 27, 2022<br>From legislatu | 72(km)<br>re to ferry and ferry to CO.     | \$39.60  |
| October 23, 2022                   | Accommodation Expenses Hotel with Receipts | \$581.12 |
| October 23, 2022                   | Dinner Only - Victoria                     | \$36.00  |
| October 23, 2022                   | Ferry                                      | \$104.00 |
| October 24, 2022                   | Breakfast Only - Victoria                  | \$27.00  |
| October 25, 2022                   | MLA Per Diem - Victoria                    | \$61.00  |
| October 26, 2022                   | Lunch Only - Victoria                      | \$27.00  |
| October 27, 2022                   | Ferry                                      | \$99.00  |
| October 27, 2022                   | Lunch and Dinner Only-Victoria             | \$48.50  |