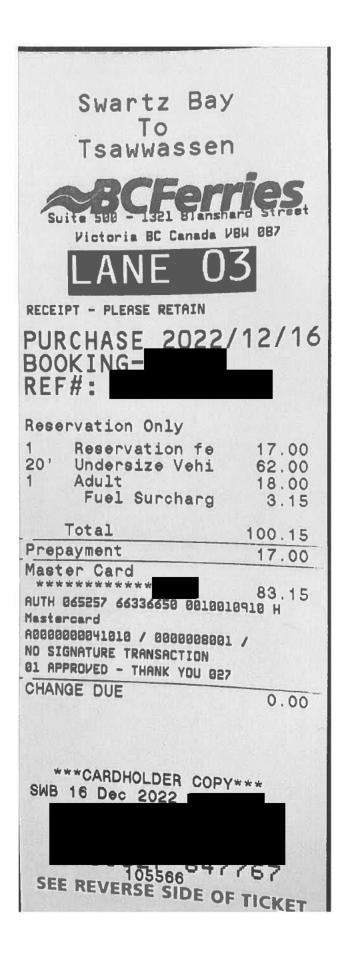

| Date Expenses                        |                                        | Amount   |
|--------------------------------------|----------------------------------------|----------|
| December 14, 2022<br>From CO to fer  | 72(km)<br>ry and ferry to legislature. | \$39.60  |
| December 16, 2022<br>From legislatur | 72(km)<br>re to ferry and ferry to CO. | \$39.60  |
| December 14, 2022                    | Dinner Only - Victoria                 | \$36.00  |
| December 14, 2022                    | Ferry                                  | \$105.15 |
| December 14, 2022                    | Hotel Victoria - With Receipts         | \$290.56 |
| December 15, 2022                    | MLA Per Diem - Victoria                | \$61.00  |
| December 16, 2022                    | Breakfast Only - Victoria              | \$27.00  |
| December 16, 2022                    | Ferry                                  | \$100.15 |