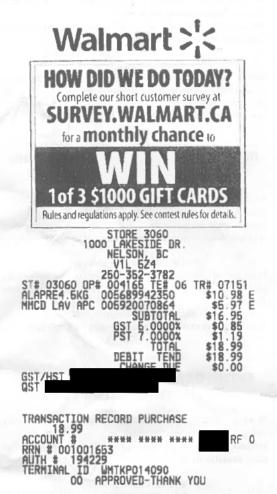

D DOT

DCT#

Drinted 2022 11 04 11 25:00

STORE 3060 1000 LAKESIDE DR NELSON, BC V1L 524

250-352-3782

| ST# 03060 | OP# | 009088 TE# 1 | 88 TR# 08909 |  |
|-----------|-----|--------------|--------------|--|
| 60W NDDL  | 4PK | 078742350400 | \$8.98 E     |  |
| BC LED 4  |     | 400301506510 | \$0.60 E     |  |
| KLX 4 PK  | 120 | 036000543160 | \$8.97 E     |  |

|     | SUBTOTAL   | \$18.55 |
|-----|------------|---------|
| GST | 5.0000 %   | \$0.93  |
| PST | 7.0000 %   | \$1.30  |
|     | TOTAL      | \$20.78 |
|     | DEBIT TEND | \$20.78 |
|     | CHANGE DUE | \$0.00  |

TRANSACTION RECORD PURCHASE \$20.78 ACCOUNT # \*\*\*\* \*\*\*\* RRN # 001001096 AUTH # 226179 TERMINAL ID WMTUP015430 00 APPROVED-THANK YOU Coovan's Cowan office supplies LTD 517 Victoria Street Nelson, B.C. Canada V1L 4K7 Tel: 250.352-5507 Fax: 250.352.9936 Toll Free: 1.800.332.4474 www.cowans.org