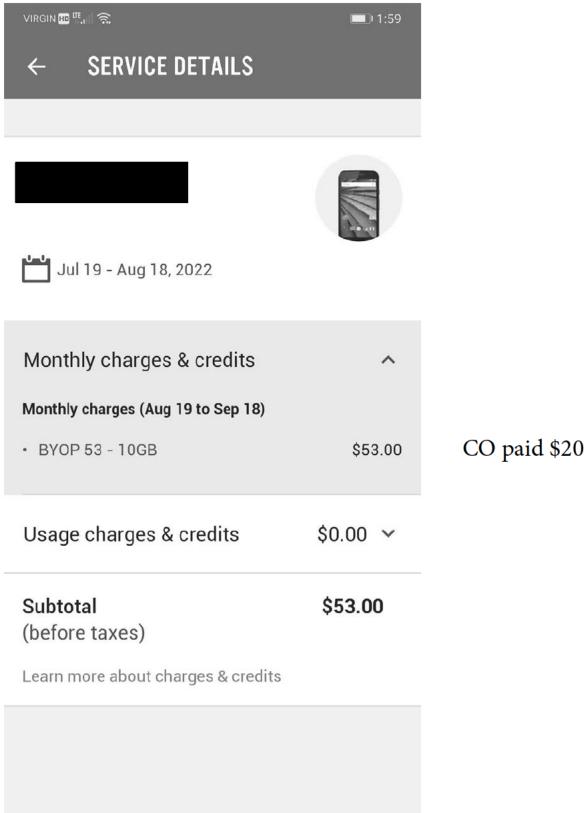

----------------------------------------------------------------|---------|----------|
| New charges                                                             |         |          |
| Mobile services                                                         | \$98.00 |          |
| GST / HST                                                               | \$4.90  |          |
| PST                                                                     | \$6.86  |          |
| Total new charges                                                       |         | \$109.76 |

| Total due\$92.00 | 6 |
|------------------|---|
|------------------|---|

View details at koodo.com/selfserve

Co paid \$50.00

From: Sent: To: Subject:

Thu 2022-10-27 2:02 PM

Cell bills



 $\triangleleft$  O  $\square$ 







CO paid \$20

Sent from Yahoo Mail on Android

3416 Poorman Rd Nelson, BC V1L 6V6 250-509-0215

GST/HST No.

#### Invoice

| Date       | Invoice # |  |
|------------|-----------|--|
| 2022-08-03 | 9100      |  |

| Terms |  |
|-------|--|
|       |  |

| Quantity     | Item                                | Description                                                              | Price Each             | Amount          |
|--------------|-------------------------------------|--------------------------------------------------------------------------|------------------------|-----------------|
| 10<br>4<br>4 | Cleaning<br>Garbage<br>Disposal Fee | Cleaning Services August<br>garbage cost per bag<br>garbage disposal fee | 33.333<br>2.50<br>5.00 | 333.33<br>10.00 |
|              |