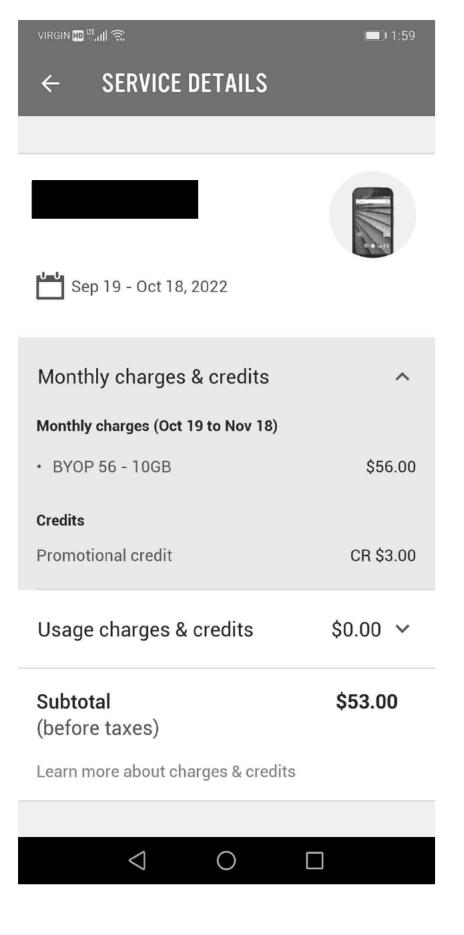

------------------------------------------------------------|---------|----------|
| New charges                                                             |         |          |
| Mobile services                                                         | \$98.00 |          |
| GST / HST                                                               | \$4.90  |          |
| PST                                                                     | \$6.86  |          |
| Total new charges                                                       |         | \$109.76 |

| Total due\$92.00 | 6 |
|------------------|---|
|------------------|---|

View details at koodo.com/selfserve

Co paid \$50.00

From: Sent: To: Subject:

Thu 2022-10-27 2:02 PM

Cell bills



 $\triangleleft$  O  $\square$ 







CO paid \$20

Sent from Yahoo Mail on Android

3416 Poorman Rd Nelson, BC V1L 6V6 250-509-0215

GST/HST No.

#### Invoice

| Date       | Invoice # |  |
|------------|-----------|--|
| 2022-08-03 | 9100      |  |

| Terms |  |
|-------|--|
|       |  |

| Quantity     | Item                                | Description                                                              | Price Each             | Amount          |
|--------------|-------------------------------------|--------------------------------------------------------------------------|------------------------|-----------------|
| 10<br>4<br>4 | Cleaning<br>Garbage<br>Disposal Fee | Cleaning Services August<br>garbage cost per bag<br>garbage disposal fee | 33.333<br>2.50<br>5.00 | 333.33<br>10.00 |
|              |