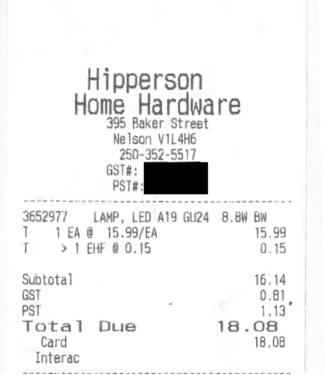

| Subtotal  | 79.17 |
|---------------------------------------------------------------------------------------------------------------------------------------------------|-----------|-------|
|                                                                                                                                                   | GST       | 3.96  |
| Terms: Net 30 Days. No returns after 30 days.<br>A service charge of 2% per month (minimum charge 50 cents) will be charged on past due accounts. | PST       | 5.54  |
| G.S.T. Page 1 of 1                                                                                                                                | Total Due | 88.67 |



| · · · · · · · · · · · · · · · · · · · |                                                                                                            |
|---------------------------------------|------------------------------------------------------------------------------------------------------------|
|                                       | NATURE'S HEALTH<br>461 JOSEPHINE ST<br>NELSON- BC V1L 1W4<br>250-352-7557                                  |
|                                       | Merchant ID: 5630263<br>Term ID: 003 Ref #: 010                                                            |
| 12-05-22                              | XXXXXXXXXXX<br>DEBIT Entry Method: Proximity                                                               |
| *9.95 û                               | A