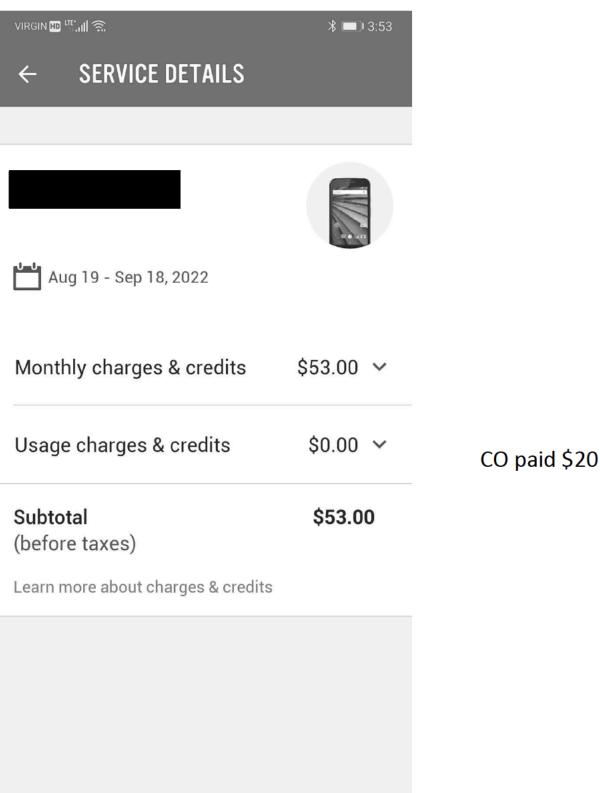

0 |         | -\$17.70 |
|-------------------------------------------------------------------------|---------|----------|
| New charges                                                             |         |          |
| Mobile services                                                         | \$98.00 |          |
| GST / HST                                                               | \$4.90  |          |
| PST                                                                     | \$6.86  |          |
| Total new charges                                                       |         | \$109.76 |

| Total due\$92.00 | 6 |
|------------------|---|
|------------------|---|

View details at koodo.com/selfserve

Co paid \$50.00

From: Sent: To: Subject:

Thu 2022-10-27 2:02 PM

Cell bills



 $\triangleleft$  O  $\square$ 







CO paid \$20

Sent from Yahoo Mail on Android

3416 Poorman Rd Nelson, BC V1L 6V6 250-509-0215

GST/HST No.

#### Invoice

| Date       | Invoice # |  |
|------------|-----------|--|
| 2022-08-03 | 9100      |  |

| Terms |  |
|-------|--|
|       |  |

| Quantity     | Item                                | Description                                                              | Price Each             | Amount          |
|--------------|-------------------------------------|--------------------------------------------------------------------------|------------------------|-----------------|
| 10<br>4<br>4 | Cleaning<br>Garbage<br>Disposal Fee | Cleaning Services August<br>garbage cost per bag<br>garbage disposal fee | 33.333<br>2.50<br>5.00 | 333.