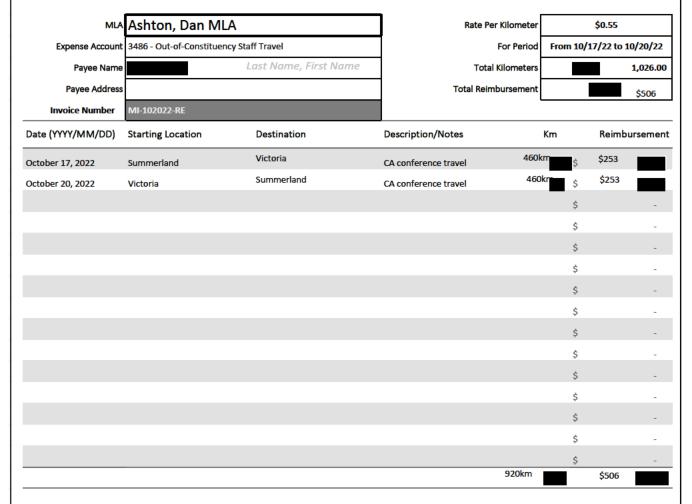

| \$ | 27.00 |
| Dinner Only                                     | \$ | 36.00 |
| Breakfast & Lunch Only                          | \$ | 39.50 |
| Lunch & Dinner Only                             | \$ | 48.50 |
| Breakfast & Dinner Only                         | \$ | 48.50 |
| Incidentals Only                                | \$ | 14.50 |

• If the Payee is not currently set up for direct deposit, complete the Direct Deposit Form linked to below and submit it, with all requisite supporting documentation, to COexpenses@leg.bc.ca:

Direct Deposit Form

• Please see the *Members' Guide to Policy and Resources* for additional information on Per Diem Reimbursements:

Members' Guide to Policy & Resources

Revised March 1, 2021



### **Constituency Assistant Mileage Reimbursement Form**



Note 1: Mileage between home and work (constituency office or nearby event) should not be claimed on this form

Note 2: If a CA normally works at one constituency office yet has to travel to a second constituency office, the CA

can claim the distance from their home to the second constituency office

 $Note \ 3: The \ mileage \ reimbursement \ rate \ increased \ from \ \$0.54 \ per \ kilometre \ to \ \$0.55 \ per \ kilometre \ as \ of \ April \ 1, \ 2019.$ 

Any mileage prior to April 1, 2019 will automatically be calculated at \$0.54 per kilometre.

|                   | Room         |          |
|-------------------|--------------|----------|
| Kelowna BC        | Arrival Date | 10/17/22 |
| Canada            | Invoice No.  |          |
|                   | Folio No.    |          |