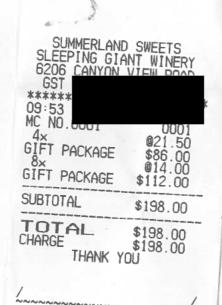

REG 12-13-2022 000043 \$11,99 LUNCH \$15,99 LUNCH \$2,50 COFFEE/TEA \$32,00 TL \$30,48 GST TXBL \$1,52 GST \$1,52 TAX \$32,00 DEBIT

SUMMERLAND SWEETS GCO 6206 CANYUN VIEW RD SUMMERLAND, BC. VOH 127 250-494-0377

Merchant ID: 5635076 Term ID: 005

Ref H: 001

Sale

Entry Method: Proximity

12/15/22 Inv #: 000001 10:15:36

Apprvd

Appr Code: 080141 Batch#: 349001

Total:

198.00

Application Label: VISA CREDIT

AID: A0000000031010 TVR: 00 00 00 00 00

TSI: 00 00

Merchant Copy NO SIGNATURE REQUIRED

TRANSACTION RECORD TOOTSIES DINER 1960 BARNES ST PENTICTON BC