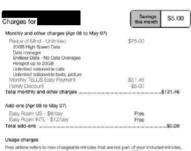

#### Mobile services (continued)

| Charges for                                                                                                                                                                                                                                         | Savings                      | \$5.00   |
|-----------------------------------------------------------------------------------------------------------------------------------------------------------------------------------------------------------------------------------------------------|------------------------------|----------|
| Charges for                                                                                                                                                                                                                                         | this month                   |          |
| Monthly and other charges (May 08 to Jun 6                                                                                                                                                                                                          | 07)                          |          |
| Peace of Mind - Unilimited 20GB High Speed Data Data manager Endless Data - No Data Overages Hotspot up to 20GB Unilimited nationade calls Unilimited nationade calls Unilimited nationade loss, picture Monthly TELUS Easy Payment Family Discount | \$75.00<br>\$51.46<br>-55.00 |          |
| Total monthly and other charges                                                                                                                                                                                                                     |                              | \$121.46 |
|                                                                                                                                                                                                                                                     |                              |          |
| Add-ons (May 08 to Jun 07)                                                                                                                                                                                                                          |                              |          |
| Easy Roam US - \$8/day                                                                                                                                                                                                                              | Free                         |          |
| Easy Roam INTL - \$12/day                                                                                                                                                                                                                           | Free                         |          |
| Total add-ons                                                                                                                                                                                                                                       | 10.0000                      |          |