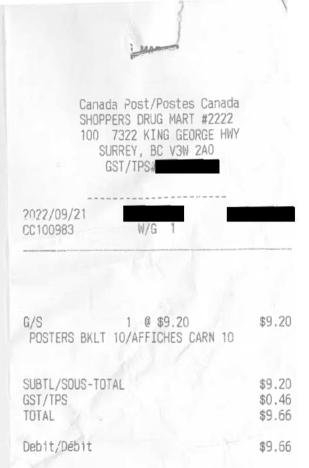

# Summary of Constituency Office Expense Receipts Fiscal 2022/2023

Period: Quarter 3 - Oct. 1, 2022 to Dec. 31, 2022

| Member Name:              | Bains, Harry                        |                                                                                          |               |
|---------------------------|-------------------------------------|------------------------------------------------------------------------------------------|---------------|
| Expense Category:         | Office Supplies                     | <u>Note</u>                                                                              | <u>Amount</u> |
| Cumulative Balance at End | d of Prior Reporting Period:        | Note 1                                                                                   | \$181.28      |
| Add: Total Amount of Rec  | eipts for Current Reporting Per     | iod: Note 2                                                                              | \$386.89      |
| Balance at End of Current | Reporting Period:                   | Note 3                                                                                   | \$568.17      |
| Note 1                    | •                                   | Q2 ending balance reported o<br>bense category for the period t<br><b>Sep. 30, 2022</b>  |               |
| Note 2                    | -                                   | total amount of receipts recor<br>in the current reporting perio<br><b>Dec. 31, 2022</b> |               |
| Note 3                    | •                                   | sum of the Q2 ending balance<br>e. This amount also equals the<br><b>Dec. 31, 2022</b>   | •             |
| Note 4                    | 3480 Courier/Po<br>3481 Office Supp | •                                                                                        |               |