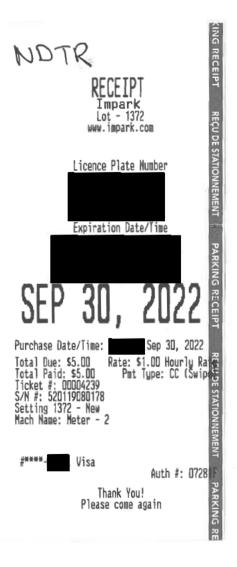

| 202 St.                                                                                                                                                                                                         | 20201                                                                                                        | ney Tr<br>Loughe | aunk f                    | resho      |                                                                                                                      |                      |
|-----------------------------------------------------------------------------------------------------------------------------------------------------------------------------------------------------------------|--------------------------------------------------------------------------------------------------------------|------------------|---------------------------|------------|----------------------------------------------------------------------------------------------------------------------|----------------------|
| Served by:                                                                                                                                                                                                      | 604-4<br>GST#                                                                                                | 60-155           | 03                        |            |                                                                                                                      |                      |
| Vachon Fla<br>Vachon Fla<br>Christie S<br>Christie S<br>Motts Frui<br>YOU SAVED<br>Motts Frui<br>YOU SAVED<br>Muffins Bla<br>Muffins Cha<br>Donuts Mini<br>Dnts Mini B<br>Ah Caramel<br>Snack Tray<br>YOU SAVED | ke AppR<br>nk<br>tsation<br>\$1.32<br>tsation<br>\$1.32<br>ueberry<br>oc Chip<br>i Crm F<br>3stn Chi<br>12Pk | 6P               |                           |            | \$3.99<br>\$3.79<br>\$3.79<br>\$2.97<br>\$2.97<br>\$2.97<br>\$2.09<br>\$2.09<br>\$3.97<br>\$3.97<br>\$3.99<br>\$7.97 | CCCHC<br>HC<br>CCCCC |
| TOTAL<br>MasterCard<br>Cash                                                                                                                                                                                     |                                                                                                              | TENDE<br>CHANG   | R                         | \$46<br>\$ | 45.58<br>\$0.70<br>.28<br>46.28<br>\$0.00                                                                            | ;                    |
|                                                                                                                                                                                                                 | NONDER                                                                                                       |                  |                           |            | 12                                                                                                                   |                      |
| XXXXXXXXXXXXXXXXXXXXXXXXXXXXXXXXXXXXXX                                                                                                                                                                          | Special<br>Savings                                                                                           | S                |                           | 1          | ******<br>\$4_64<br><b>\$4.64</b>                                                                                    |                      |
| MERCHANT 238<br>TERMINAL ID<br>** Purchase<br>CARD MC<br>NO. ********<br>DATE 09/27/2<br>AUTH # 02554<br>REF# 0011170<br>APPL.PC Mast<br>AID A000000                                                            | \$023800<br>***7<br>022<br>X<br>29<br>encand                                                                 |                  | C<br>RCPT<br>RESP<br>TIME | 55210      | 6.28<br>000                                                                                                          | l                    |
| 00 A                                                                                                                                                                                                            | PPROVED                                                                                                      | ≈ TH/            | ANK YO                    | )U         |                                                                                                                      |                      |
|                                                                                                                                                                                                                 |                                                                                                              |                  |                           |            |                                                                                                                      |                      |