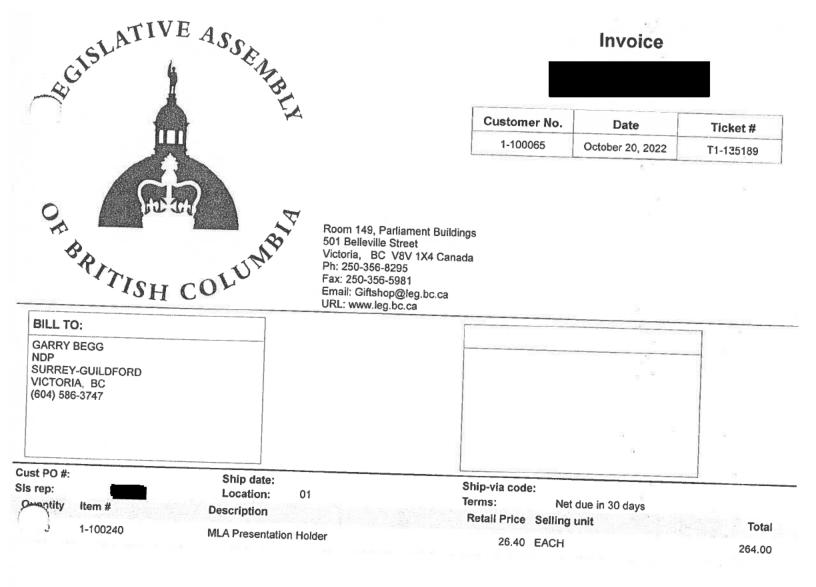

| 1              | Net tender: | 295.68        |
|----------------|-------------|---------------|
| 1              | A/R Charge  | 295.68        |
|                | Tender:     |               |
|                | <br>Total:  | 295.68        |
|                | PST:        | 13.2<br>18.48 |
|                | GST:        |               |
|                | Subtotal:   | 264.0         |
| es: Ordered by |             |               |
|                |             |               |

proceeds of the Parliamentary Gift Shop support educational resources for British Columbian students.

Thank you for visiting the Legislative Assembly of B.C.

www.leg.bc.ca