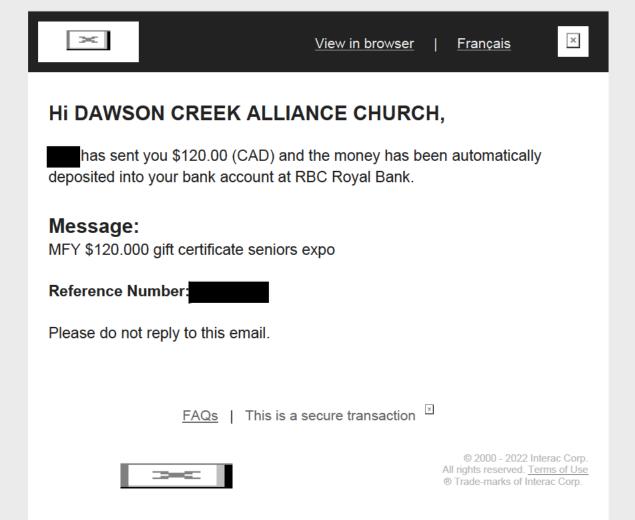

@dawsoncreekalliance.ca Thu 2022-10-13 4:07 PM

FV

FW: INTERAC e-Transfer: A money transfer from has been automatically deposited. High

### Hello

Thank you so much for this payment for the Meals For You gift certificate. The money was deposited into our bank account.

## Office Manager

Dawson Creek Alliance Church Phone: 250-782-3837 Email: office@dawsoncreekalliance.ca Email 2 @dawsoncreekalliance.ca 9009 10 St. Dawson Creek BC V1G 4T1 www.dawsoncreekalliance.ca

From: Lisa <notify@payments.interac.ca> Sent: October 13, 2022 3:44 PM To: DAWSON CREEK ALLIANCE CHURCH <bkr@dawsoncreekalliance.ca> Subject: INTERAC e-Transfer: A money transfer from Lisa has been automatically deposited. Importance: High