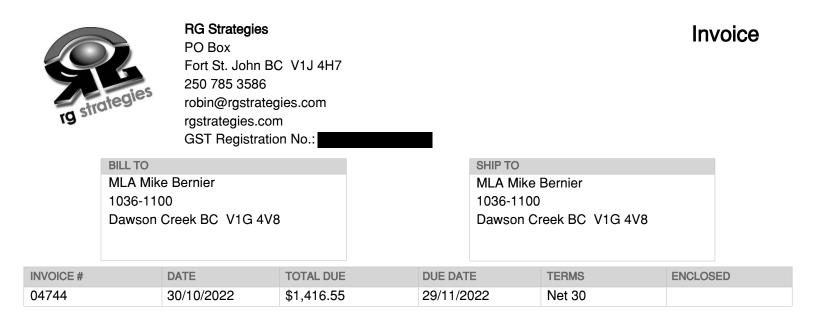

|            |                  |                  |
| Chetwynd Commu | I<br>Inications Society G | SST: 1   |                                                                   |            |                  |                  |
| Shipped By:    | Tracking                  |          |                                                                   |            | Total Amount     | 315.00           |
| Comment:       |                           |          |                                                                   |            | Amount Paid      | 0.00             |
| Sold By:       |                           |          |                                                                   |            | Amount Owing     | 315.00           |



| DATE | ACTIVITY | DESCRIPTION                                                               | TAX     | QTY | RATE     | AMOUNT     |
|------|----------|---------------------------------------------------------------------------|---------|-----|----------|------------|
|      | 1618     | 2023 Dawson Creek Visitor &<br>Relocation Guide 1/2 page<br>advertisement | G       | 1   | 1,499.00 | 1,499.00   |
|      | 1618     | -10% early bird discount                                                  | G       | 1   | -149.90  | -149.90    |
|      |          | SUBT                                                                      | DTAL    |     |          | 1,349.10   |
|      |          | GST @                                                                     | 0 5%    |     |