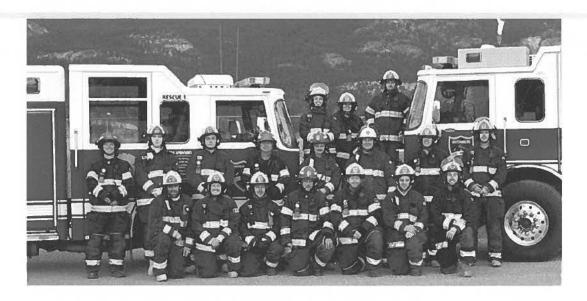

## Order Details

| PRODUCT | DESCRIPTION                                                    | QUANTITY         | UNIT PRICE | TOTAL            |
|---------|----------------------------------------------------------------|------------------|------------|------------------|
|         | Staples Copy Paper - 20 lb 8.5" x 11" - White - 1500<br>Sheets | 2                | \$24.99    | \$49.98          |
| 4411    | Item: 3001018                                                  |                  |            |                  |
|         |                                                                | SUBTOTAL (2 iten | ns)        | \$49.98          |
|         |                                                                | SHIPPING         |            | \$0.00           |
|         |                                                                | GST 5%<br>PST 7% |            | \$2.50<br>\$3.50 |
|         |                                                                | TOTAL            |            | \$55.98          |
|         |                                                                |                  |            |                  |