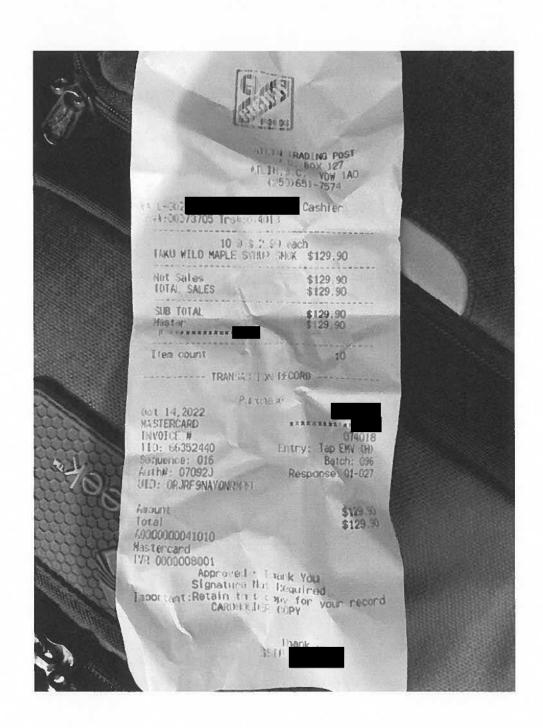

### Purchase

Oct 14,2022
MASTERCARD
TID V3599225
Sequence: 001 067
Auth#: 09382J
Batch: 001

Response: 01-027

Amount Tip \$ 57.75 \$ 11.55

Total

\$ 69.30

A0000000041010 Mastercard TVR 0000008001

### **Approved**

Signature Not Required

Important: Retain this copy for your record

1 DEPTO02 TZ \$2.75 1 DEPTO02 T2 \$2.75 1 DEPTO02 T2 \$2.75 1 DEPTO02 T2 \$2.75

TA2 TX2

\$55.00 \$2.75

CASH

\$57.75

MOUNTAIN SHACK CAFE With LYNE