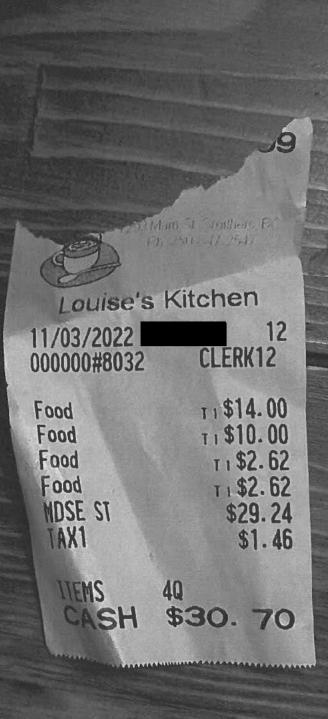

### Louise's Kitchen

11/01/2022 000000#7851

Food Food MDSE ST 11\$13.0 T1\$2.1 \$15.

1283 MAIN ST SMITHERS BC

CARD TYPE MASTERCARD
DATE 2022/11/03
TIME 1396

RECEIPT NUMBER H84032953-001-001-304-0

PURCHASE
AMOUNT \$30.70
TIP \$6.14

\$36.84

Mastercard A00000000041010 1BD18581CC69C9DC 0000008000~