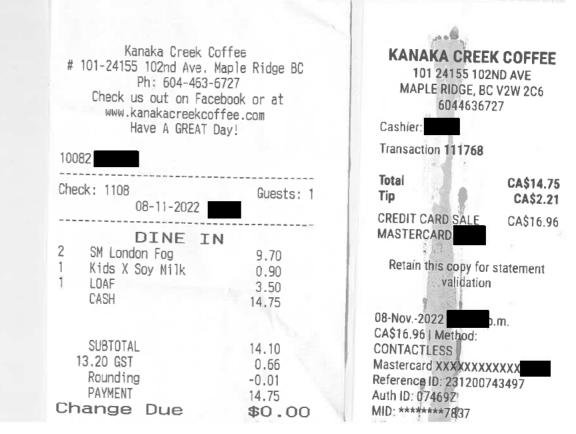

| \$0.00        |          |
| Total used 0.002 (MB)                                | ψ0.00         |          |
| Data Usage - Mobile High Speed                       | \$0.00        |          |
| Total used 58 (Msg)                                  | ψ0.00         |          |
| Total used 5,795.720 (MB) <b>Text Msg - Received</b> | \$0.00        |          |
| •                                                    | \$0.00        |          |
| Total used 8:00 (MIN) <b>Data Usage</b>              | <b>የ</b> ለ ለለ |          |
| Free 8 00 (MIN)                                      |               |          |
| Free 0.00 (MIN)                                      | φ0.00         |          |

CA paid \$43.50

### **Airtime Details for**

**PST-BC** 

Total for