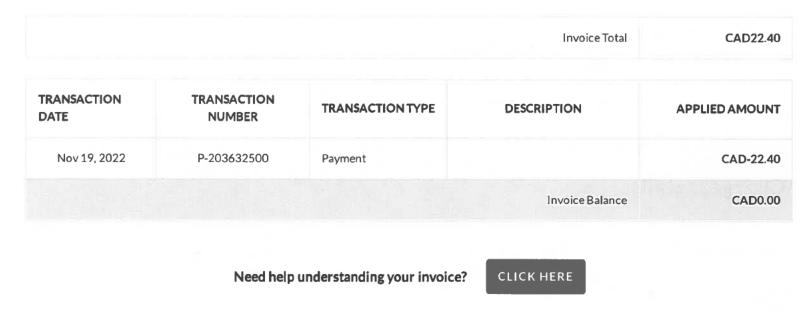

## **Charge Details**

| CHARGE DESCRIPTION                                                                  | SUBSCRIPTION PERIOD | SUBTOTAL         | TAXES FEES&<br>SURCHARGES | TOTAL    |
|-------------------------------------------------------------------------------------|---------------------|------------------|---------------------------|----------|
| <b>Charge Name: Zoom One Pro<br/>Monthly</b><br>Quantity: 1<br>Unit Price: CAD20.00 | Oct 9 2022 Nov 2022 | AD20 00          | AD2 40                    | CAD22 40 |
|                                                                                     |                     |                  | Subtotal                  | CAD20.00 |
|                                                                                     |                     | Total (Including | Taxes, Fees & Surcharges) | CAD22.40 |
|                                                                                     |                     |                  | l voiceBala ce            | CAD0 00  |