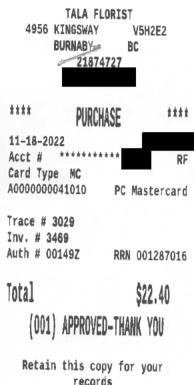

TAX

TOTAL

4956 KINGSWAY BURNABY BC V5H 2E2 PH 604 434 4848

TALA FLORIST

| REG 11-18-:<br>CD1 MC: | 2022<br>#01 000023 |
|------------------------|--------------------|
| FRESH CUTS<br>SUBTOTAL | \$20.00<br>\$22.40 |
| GST                    | \$1.00             |
| PST                    | \$1.40             |
| TL<br>CASH             | \$22.40            |