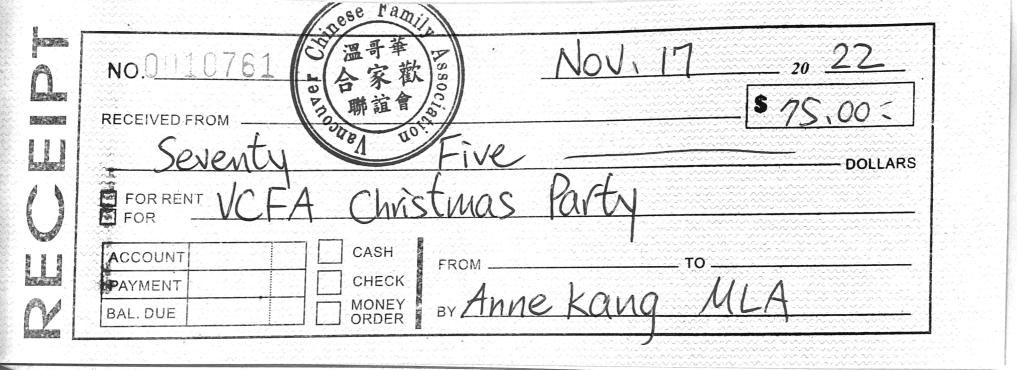

|
|                                       |         |            | -          |
|                                       |         |            | -          |
|                                       |         |            | -          |
|                                       |         |            | -          |
|                                       |         |            | -          |
|                                       |         |            | -          |
|                                       |         |            | -          |
|                                       |         |            | -          |
|                                       | SUBTOT  |            | 100.00     |
|                                       | TAX RAT | E          | 0.000%     |

TAX

TOTAL





4956 KINGSWAY BURNABY BC V5H 2E2 PH 604 434 4848

TALA FLORIST

| REG 11-18-:<br>CD1 MC: | 2022<br>#01 000023 |
|------------------------|--------------------|
| FRESH CUTS<br>SUBTOTAL | \$20.00<br>\$22.40 |
| GST                    | \$1.00             |
| PST                    | \$1.40             |
| TL<br>CASH             | \$22.40            |

records Customer copy

Tim Hortons # 100115 6641 Kingsway, Burnaby BC, V5E 1E2 (604) 437-5125

# Take Out Order #: 372

|                                        | the state of the s |
|----------------------------------------|-------------------------------------------------------------------------------------------------------------------------------------------------------------------------------------------------------------------------