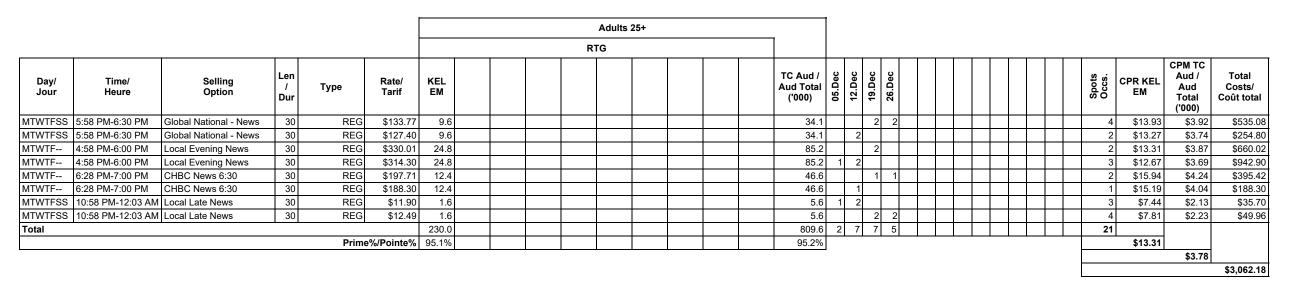

| \$27.69 |                      |         | \$747.60                            |
| Okanagan/Kamloops EM           | 0                                | 0.0          |        |        |        |        |  |  |  |  |  |  |  | 0.0        |         |                      |         |                                     |
| TC/Full Coverage               | 72                               |              | 12     | 21.0   | 24.4   | 23.6   |  |  |  |  |  |  |  |            |         | 70 2                 | \$10.65 |                                     |
| Number/Numéro: 26 <sup>2</sup> |                                  |              |        |        |        |        |  |  |  |  |  |  |  |            |         |                      |         |                                     |

1





| Market Sun        | nmary: CHBC                      |              |        |        |        |        |  |  |        |     |  |            |         |                      |        |                                     |
|-------------------|----------------------------------|--------------|--------|--------|--------|--------|--|--|--------|-----|--|------------|---------|----------------------|--------|-------------------------------------|
|                   |                                  |              |        |        |        |        |  |  | Adults | 25+ |  |            |         |                      |        |                                     |
| Market/<br>Marché | GRP%Pr<br>ime/<br>PEB%P<br>ointe | GRPs/<br>PEB | 05.Dec | 12.Dec | 19.Dec | 26.Dec |  |  |        |