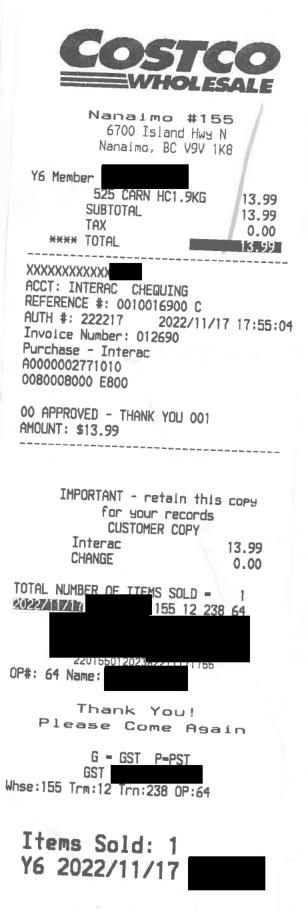

# Summary of Constituency Office Expense Receipts Fiscal 2022/2023

Period: Quarter 3 - Oct. 1, 2022 to Dec. 31, 2022

| Member Name:                | Malcolmson                                                                                        | ı, Sheila                 | _                   |               |
|-----------------------------|---------------------------------------------------------------------------------------------------|---------------------------|---------------------|---------------|
| Expense Category:           | Special Events and Pro                                                                            | tocol                     |                     |               |
|                             |                                                                                                   |                           | <u>Note</u>         | <u>Amount</u> |
| Cumulative Balance at End   | of Prior Reporting Period                                                                         | d:                        | Note 1              | \$3,466.14    |
| Add: Total Amount of Rece   | ipts for Current Reportin                                                                         | g Period:                 | Note 2              | \$2,821.02    |
| Balance at End of Current R | eporting Period:                                                                                  |                           | Note 3              | \$6,287.16    |
| Note 1                      | This amount represent:<br>disclosure report for th<br><b>Apr. 1, 2022 to</b>                      | is expense catego         | ry for the period f |               |
| Note 2                      | This amount represent:<br>disclosure expense cate<br>Oct. 1, 2022 to                              | egory in the currer       | nt reporting perio  |               |
| Note 3                      | This amount represents<br>scanned receipts total a<br>report for the period fr<br>Apr. 1, 2022 to | above. This amour<br>om   | nt also equals the  | •             |
| Note 4                      | 3472 Proto                                                                                        | ng Events<br>Iding Events | -                   | accounts:     |