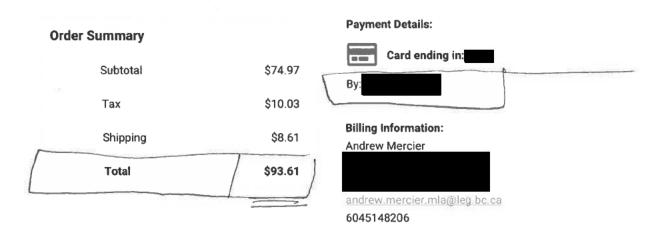

-

Hi,

Thank you for placing Home Hardware order #302118308. GST/HST Business No:

Check your order status and details here.

## Your Item(s):

Item Subtotal

6.5' Oregon Fir Christmas Tree with 250 Clear LED Lights

Item: #5656715

Qty: 1

\$74.97