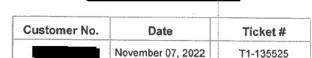

-

Hi,

Thank you for placing Home Hardware order #302118308. GST/HST Business No:

Check your order status and details here.

## **Ship To Home Details**

## Your Item(s):

Item Subtotal

6.5' Oregon Fir Christmas Tree with 250 Clear LED Lights

Item: #5656715

Qty: 1

\$74.97