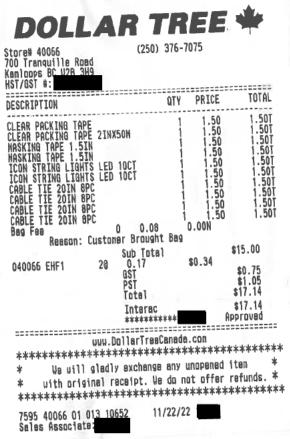

## SELF-CHECKOUT

| 95 Member<br>289433 WERTHRS 1.1K<br>1711147 TPD/289433<br>289433 WERTHRS 1.1K<br>1711147 TPD/289433<br>500666 KS WATR500**<br>ENVIRO FEE C<br>DEPOSIT CL<br>1490840 RASP COOKIE<br>417766 GINGER COOKIE<br>1490840 RASP COOKIE<br>1490840 RASP COOKIE<br>1417265 GINGER COOKIE<br>1417235 KS ORG JUICE<br>DEPOSIT CL<br>SUBTOTAL<br>TAX<br>**** TOTAL | 9.49 G<br>2.00-G<br>9.49 G<br>2.00-G<br>4.69<br>0.80<br>4.00<br>10.99<br>9.99<br>14.99 G<br>9.99<br>13.99<br>4.00<br>88.42<br>1.50<br>39.92 |
|-------------------------------------------------------------------------------------------------------------------------------------------------------------------------------------------------------------------------------------------------------------------------------------------------------------------------------------------------------|---------------------------------------------------------------------------------------------------------------------------------------------|
| XXXXXXXXXXX<br>ACCT: MASTERCARD<br>REFERENCE #: 0010017740 H<br>AUTH #: 6744E 2022/11/0<br>Invoice Number: 204774<br>Purchase - Mastercard<br>A0000000041010<br>0000008000                                                                                                                                                                            | 8 10:55:57                                                                                                                                  |
| 01 APPROVED - THANK YOU 027<br>AMOUNT: \$89.92                                                                                                                                                                                                                                                                                                        |                                                                                                                                             |
| IMPORTANT - retain th<br>for your record<br>CUSTOMER COPY<br>MasterCard<br>CHANGE                                                                                                                                                                                                                                                                     |                                                                                                                                             |
| G (G)GST 5%<br>TOTAL NUMBER OF ITEMS SOLD<br>TOTAL DISCOUNT(S)                                                                                                                                                                                                                                                                                        | \$ 4.00                                                                                                                                     |
| OP#: 704 Name:                                                                                                                                                                                                                                                                                                                                        |                                                                                                                                             |
| Please Come A<br>G = <u>GST P=PST</u>                                                                                                                                                                                                                                                                                                                 | gain                                                                                                                                        |
| GST #<br>Whse:161 Trm:204 Trn:46 OP:                                                                                                                                                                                                                                                                                                                  | 70 <del>1</del>                                                                                                                             |
|                                                                                                                                                                                                                                                                                                                                                       |                                                                                                                                             |