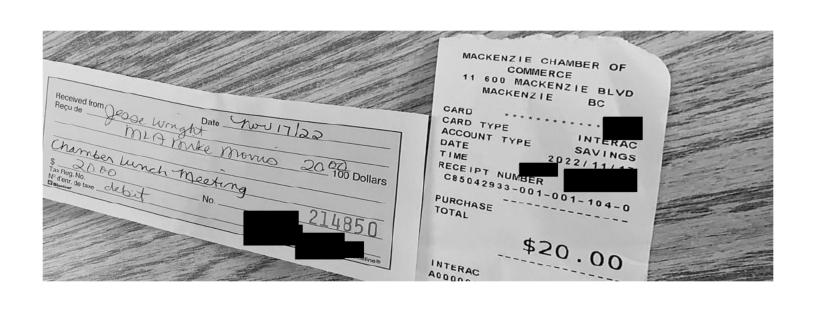

00140213

RECEIPT - REÇU \$ 60.00 Tax Reg. No. N° d'enr. de taxe Received from Reçu de MACKENZIE CHAMBER OF
COMMERCE
11 600 MACKENZIE BLVD
MACKENZIE BC

CARD TYPE VISA
DATE 2022/12/15
TIME 1992
RECEIPT NUMBER
C85042933-001-001-173-0

PURCHASE TOTAL

\$60.00

Visa Credit A0000000031010 3A1D7FFD3B706DE8 0080008000-E800 427F743C8AEB771E 0080008000-F800