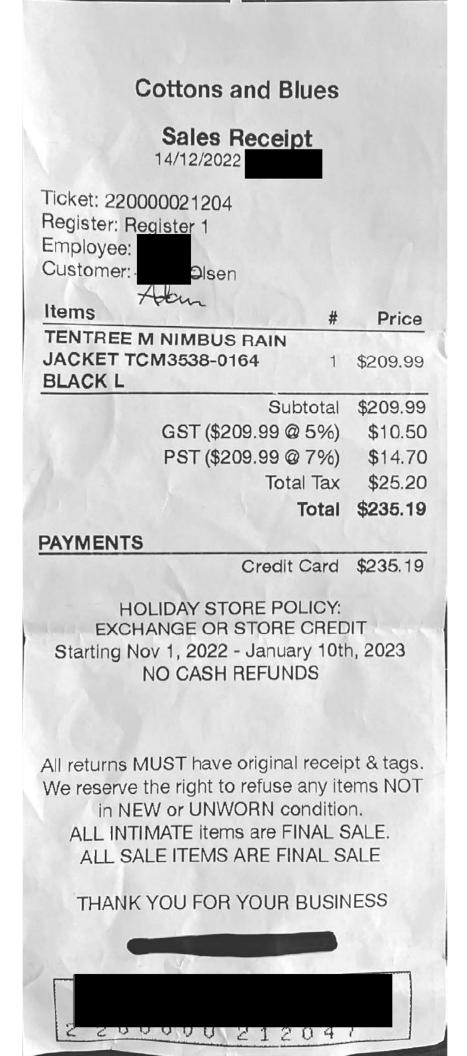

| **************************************                                                                                                                                                                                                  | DATE 12/09/22<br>TIME                                                                                                                          |
|-----------------------------------------------------------------------------------------------------------------------------------------------------------------------------------------------------------------------------------------|------------------------------------------------------------------------------------------------------------------------------------------------|
| RESTAURANT :                                                                                                                                                                                                                            |                                                                                                                                                |
| ITEMS ORDERED                                                                                                                                                                                                                           | AMOUNT                                                                                                                                         |
| 2 CLAM CHOWDER<br>2 GREEN SALAD<br>1 Add Salmon<br>1 SMALL GREEN SALAD<br>1 CAESAR SALAD<br>2 CHICKEN BRG<br>2 fries<br>1 side caesar salad<br>1 LUNCH LASAGNA<br>1 1 PC FISH N CHIPS<br>3 TEA<br>3 COFFEE<br>1 SODA POP<br>1 CRAN/SODA | $\begin{array}{c} 29.90\\ 30.00\\ 13.75\\ 8.00\\ 15.95\\ 39.90\\ 0.00\\ 3.00\\ 25.95\\ 20.95\\ 13.50\\ 13.50\\ 13.50\\ 4.50\\ 4.50\end{array}$ |
| *****                                                                                                                                                                                                                                   | ******                                                                                                                                         |
| SUBTOTAL<br>GST<br>PST RETAIL                                                                                                                                                                                                           | 223.40<br>11.18<br>0.64                                                                                                                        |
| TOTAL DUE                                                                                                                                                                                                                               | 235.22                                                                                                                                         |

IF YOU ENJOYED YOUR EXPERIENCE A TRIPADVISOR OR GOOGLE REVIEW WOULD BE GREATLY APPRECIATED :)

WE HOPE TO SEE YOU AGAIN SOON

| 10 ACRES AT THE<br>2538 BEACON AV<br>SIDNEY, BC. V8L<br>250-220-8008    | /ENUE                           |
|-------------------------------------------------------------------------|---------------------------------|
| SALE                                                                    |                                 |
| Server #: 000099 sasha                                                  |                                 |
|                                                                         | F#: 00000008                    |
| Batch #: 407<br>12/09/22<br>APPR CODE: 028442<br>Trace: 8<br>MASTERCARD | Proximity<br>**/**              |
| AMOUNT<br>TIP<br>TOTAL                                                  | \$235.22<br>\$42.34<br>\$277.56 |
| APPROVE                                                                 | 2                               |
| Mastercard<br>AID: A0000000041010<br>TVR: 00 00 00 80 01                |                                 |
| THANK YOU /                                                             | MERCI                           |
| CUSTOMER (                                                              | COPY                            |
|                                                                         |                                 |