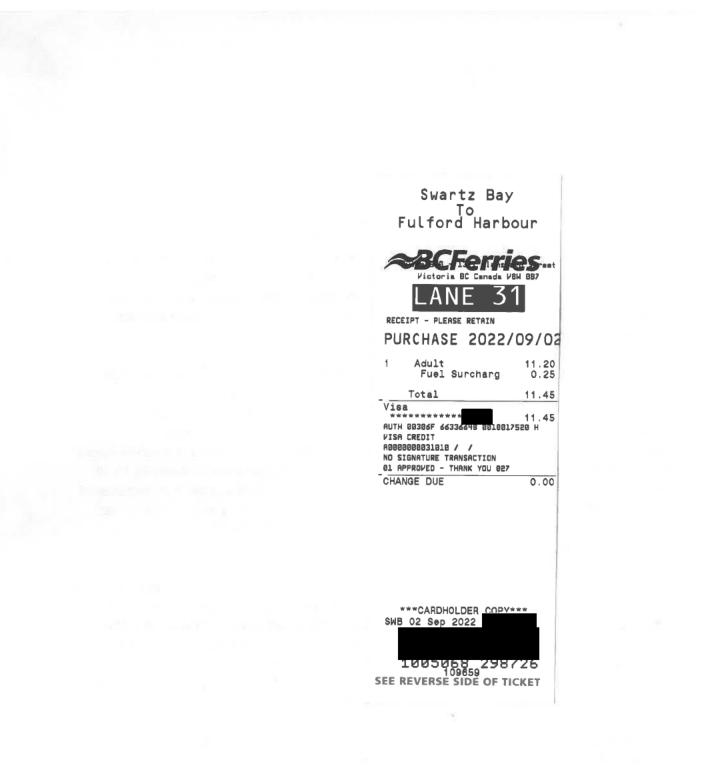

| **************************************                                                                                                                                                                                                  | DATE 12/09/22<br>TIME                                                                                                                          |
|-----------------------------------------------------------------------------------------------------------------------------------------------------------------------------------------------------------------------------------------|------------------------------------------------------------------------------------------------------------------------------------------------|
| RESTAURANT :                                                                                                                                                                                                                            |                                                                                                                                                |
| ITEMS ORDERED                                                                                                                                                                                                                           | AMOUNT                                                                                                                                         |
| 2 CLAM CHOWDER<br>2 GREEN SALAD<br>1 Add Salmon<br>1 SMALL GREEN SALAD<br>1 CAESAR SALAD<br>2 CHICKEN BRG<br>2 fries<br>1 side caesar salad<br>1 LUNCH LASAGNA<br>1 1 PC FISH N CHIPS<br>3 TEA<br>3 COFFEE<br>1 SODA POP<br>1 CRAN/SODA | $\begin{array}{c} 29.90\\ 30.00\\ 13.75\\ 8.00\\ 15.95\\ 39.90\\ 0.00\\ 3.00\\ 25.95\\ 20.95\\ 13.50\\ 13.50\\ 13.50\\ 4.50\\ 4.50\end{array}$ |
| *****                                                                                                                                                                                                                                   | ******                                                                                                                                         |
| SUBTOTAL<br>GST<br>PST RETAIL                                                                                                                                                                                                           | 223.40<br>11.18<br>0.64                                                                                                                        |
| TOTAL DUE                                                                                                                                                                                                                               | 235.22                                                                                                                                         |