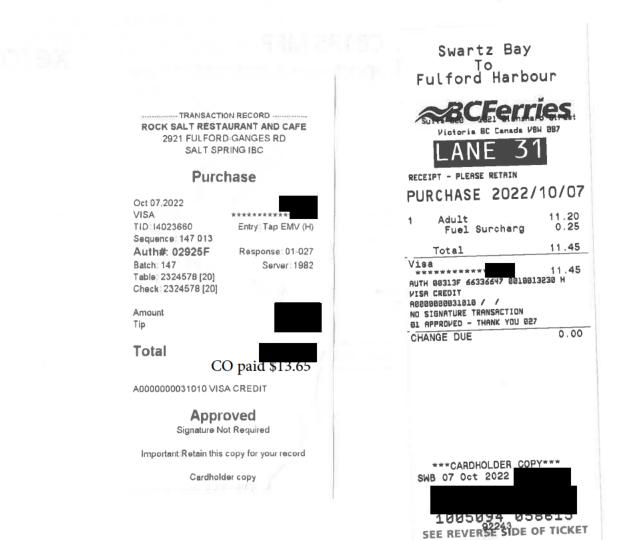

| **************************************                                                                                                                                                                                                  | DATE 12/09/22<br>TIME                                                                                                                          |
|-----------------------------------------------------------------------------------------------------------------------------------------------------------------------------------------------------------------------------------------|------------------------------------------------------------------------------------------------------------------------------------------------|
| RESTAURANT :                                                                                                                                                                                                                            |                                                                                                                                                |
| ITEMS ORDERED                                                                                                                                                                                                                           | AMOUNT                                                                                                                                         |
| 2 CLAM CHOWDER<br>2 GREEN SALAD<br>1 Add Salmon<br>1 SMALL GREEN SALAD<br>1 CAESAR SALAD<br>2 CHICKEN BRG<br>2 fries<br>1 side caesar salad<br>1 LUNCH LASAGNA<br>1 1 PC FISH N CHIPS<br>3 TEA<br>3 COFFEE<br>1 SODA POP<br>1 CRAN/SODA | $\begin{array}{c} 29.90\\ 30.00\\ 13.75\\ 8.00\\ 15.95\\ 39.90\\ 0.00\\ 3.00\\ 25.95\\ 20.95\\ 13.50\\ 13.50\\ 13.50\\ 4.50\\ 4.50\end{array}$ |
| *****                                                                                                                                                                                                                                   | ******                                                                                                                                         |
| SUBTOTAL<br>GST<br>PST RETAIL                                                                                                                                                                                                           | 223.40<br>11.18<br>0.64                                                                                                                        |
| TOTAL DUE                                                                                                                                                                                                                               | 235.22                                                                                                                                         |

IF YOU ENJOYED YOUR EXPERIENCE A TRIPADVISOR OR GOOGLE REVIEW WOULD BE GREATLY APPRECIATED :)

WE HOPE TO SEE YOU AGAIN SOON

| 10 ACRES AT THE<br>2538 BEACON AV<br>SIDNEY, BC. V8L<br>250-220-8008    | /ENUE                           |
|-------------------------------------------------------------------------|---------------------------------|
| SALE                                                                    |                                 |
| Server #: 000099 sasha                                                  |                                 |
|                                                                         | F#: 00000008                    |
| Batch #: 407<br>12/09/22<br>APPR CODE: 028442<br>Trace: 8<br>MASTERCARD | Proximity<br>**/**              |
| AMOUNT<br>TIP<br>TOTAL                                                  | \$235.22<br>\$42.34<br>\$277.56 |
| APPROVE                                                                 | 2                               |
| Mastercard<br>AID: A0000000041010<br>TVR: 00 00 00 80 01                |                                 |
| THANK YOU /                                                             | MERCI                           |
| CUSTOMER (                                                              | COPY                            |
|                                                                         |                                 |