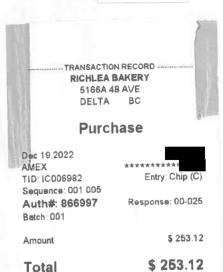

# **Richlea Bakery**

5166A 48th Avenue Delta BC, V4K2Y6 Phone: 604 940 3397

# INVOICE

INVOICE # 101 DATE: DECEMBER 19, 2022

TO:

Attention: Ian Patton MLA – Delta South Legislative Assembly of BC 4805 Delta Street Delta BC V4K 2T7 Office: (604) 940 7930 SHIP TO:

# COMMENTS OR SPECIAL INSTRUCTIONS:

| QUANTITY | DESCRIPTION                                                  | UNIT PRICE | TOTAL    |
|----------|--------------------------------------------------------------|------------|----------|
| 75       | Assorted Tarts - Butter and Mince Meat                       |            | \$206.25 |
| 75       | Assorted Savory Bites 1/4 full rolls - Beef, Chicken, Turkey |            | \$ 75.00 |

| SUBTOTAL     | 281.25   |
|--------------|----------|
| SALES TAX    |          |
| DISCOUNT 10% | 28.13    |
| TOTAL DUE    | \$253.12 |

Direct Deposit / E Transfer preferred – cheques made payable to Richlea Bakery If you have any questions concerning this invoice please contact:

/ 604 940 3397 / Richleabakery@gmail.com

THANK YOU FOR YOUR BUSINESS!

A000000025010801 AMERICAN EXPRESS TVR 0000008000 TSI F800

# **Approved**

Important Retain this copy for your record

Cardholder copy