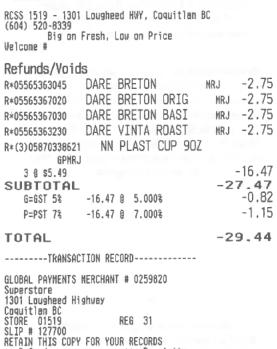

DATE

12/05/2022

TIME

AMOUNT

\$ 151.35 CAD

REAL CÂNADIÂN SUPERSTORE

| Coquitlam BC<br>STORE 01519 REG 31<br>SLIP # 127700 |
|-----------------------------------------------------|
| RETAIN THIS COPY FOR YOUR RECORDS                   |
| ** Refund                                           |
| VISA CREDIT<br>REF # AUTH # ISO/ACI RESP            |
| 471001001009 09480R 00 000                          |
| AID: A0000000031010<br>TTQ: 32804000                |
| DATE TINE AMOUNT<br>12/14/2022 \$ 29.44 CAD         |
| APPROVED                                            |
|                                                     |