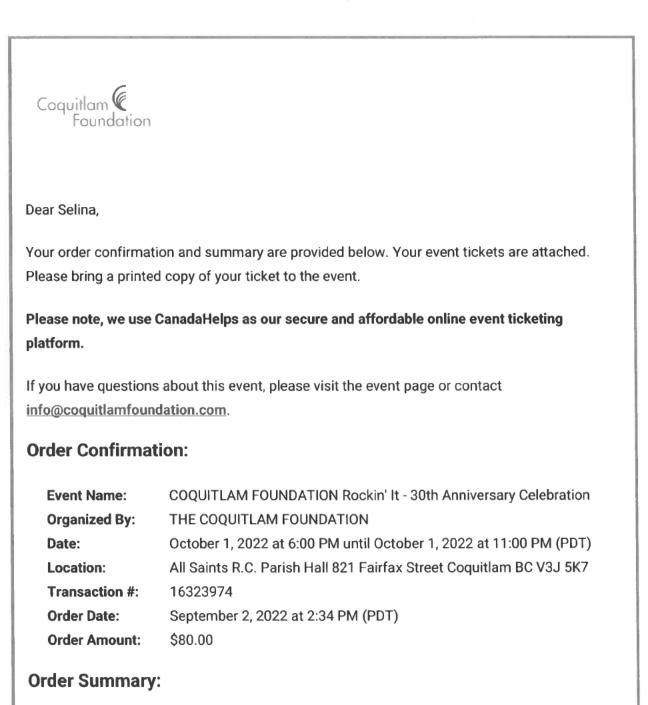

## Robinson.MLA, Selina

| From:        | noreply@canadahelps.org                                                    |
|--------------|----------------------------------------------------------------------------|
| Sent:        | September 2, 2022 2:35 PM                                                  |
| То:          | Robinson.MLA, Selina                                                       |
| Subject:     | COQUITLAM FOUNDATION Rockin' It - 30th Anniversary Celebration: Your Order |
|              | Confirmation                                                               |
| Attachments: | ticket_014446_00403498_0001.pdf                                            |