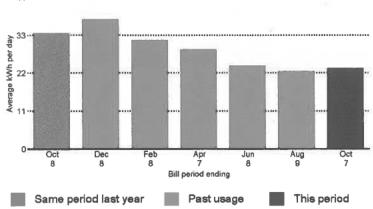

r ID

Notify Bell of a payment

Sign up for pre-authorized payments

#### Table summarizes monthly bill and additional charges if applicable

# Detailed bill

Aug 25, 2022 - Sep 24, 2022

CLICK THE SYMBOLS BELOW TO VIEW A DETAILED BREAKDOWN

CHANGES TO YOUR REGULAR MONTHLY CHARGES

Service address
ELLIS ROSS
DBA MLA SKEENA
330 CITY CENTRE
KITIMAT BC V8C 1T6

Page 1 of 2

# Your bill highlights

Your bill for Aug 10, 2022 to Oct 7, 2022

- Thank you for your payment of \$203.24 on Sep 2, 2022.
- To track your electricity usage, visit bchydro.com/logln.

\$199.67 Due by Nov 3, 2022

Turn for bill details ->

# Your electricity usage over time

31%

decrease of 10 kWh per day in electricity used compared to the same period last year \$3.22

average daily cost of electricity this bill period



Did you know?

You used a total of 1,377 kWh from Aug 10, 2022 to Oct 7, 2022.

Use our online tracking tools to view your detailed electricity use by the month, week, day or even hour – up to the previous day.

Visit bchydro.com/logIn.



bil amount of \$187.68 to by Aug 19, 2019

# Reduce your business' energy costs

Replace inefficient equipment with new energy-efficient technology and we'll provide funding to cover about 25% of the upfront cost.

Learn more at bchydro.com/businessincentives



Overview Payment history Bill comparison

|                                             |                                            |                               | CHANGES TO YO MONTHLY C      |                              |                  |
|---------------------------------------------|