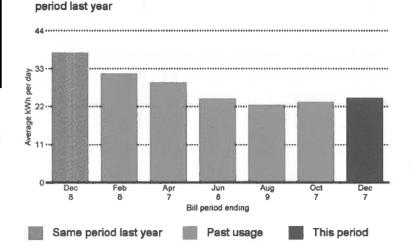

unts INVOICE DUE UPON RECEIPT

Service address
ELLIS ROSS
DBA MLA SKEENA
330 CITY CENTRE
KITIMAT BC V8C 1T6

# Important bill highlights

Your bill for Oct 8, 2022 to Dec 7, 2022

You have an overdue amount of \$199.67. Please pay immediately to avoid a disruption in service.

There are also new charges of \$215.37.

If you have already made a payment towards the past due amount, you can view your updated balance on **bchydro.com/myhydro**...

To track your electricity usage, visit bchydro.com/logln.

# \$199.67 Due immediately Current charges CO paid: \$215.37 Due by Jan 3, 2023

Total due

\$415.04

Turn for bill details

# Your electricity usage over time

35% decrease of 13 kWh per day in electricity used compared to the same \$3.36

average daily cost of electricity this bill period



Did you know?

You used a total of 1,493 kWh from Oct 8, 2022 to Dec 7, 2022.

Use our online tracking tools to view your detailed electricity use by the month, week, day or even hour – up to the previous day.

Visit bchydro.com/logIn.



# Reduce your business' energy costs

Replace inefficient equipment with new energy-efficient technology and we'll provide funding to cover about 25% of the upfront cost.

Learn more at bchydro.com/businessincentives