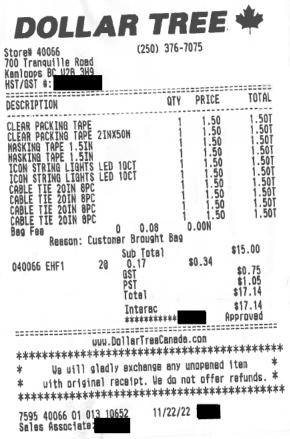

Paid On

| 11/18/28                                                                                    |                                                                                             |                                                               |
|---------------------------------------------------------------------------------------------|---------------------------------------------------------------------------------------------|---------------------------------------------------------------|
|                                                                                             |                                                                                             |                                                               |
| Kamloops,<br>Canad                                                                          | ns Bakery<br>ctoria Street<br>British Columbia<br>a, V2C 2A7<br>8776927555<br>or 18, 2022 a |                                                               |
| Jovember 18, 2022 a                                                                         | t                                                                                           | Order #<br>3692                                               |
|                                                                                             |                                                                                             |                                                               |
| 3st #:<br>?st #:                                                                            |                                                                                             |                                                               |
|                                                                                             | n Cheese                                                                                    | \$14.25<br>\$13.50<br>\$24.00<br>\$12.00                      |
| <pre>'st #:<br/>' x Sticky Bun - Crear<br/>' x Sticky Bun - Plain<br/>' x Sweet Scone</pre> | n Cheese<br>Food Total                                                                      | \$13.50<br>\$24.00                                            |
| <pre>'st #:<br/>' x Sticky Bun - Crear<br/>' x Sticky Bun - Plain<br/>' x Sweet Scone</pre> |                                                                                             | \$13.50<br>\$24.00<br>\$12.00                                 |
| <pre>'st #:<br/>' x Sticky Bun - Crear<br/>' x Sticky Bun - Plain<br/>' x Sweet Scone</pre> | Food Total<br>Sub Total<br>Gst                                                              | \$13.50<br>\$24.00<br>\$12.00<br>\$63.75<br>\$63.75<br>\$3.19 |

Thank You Please Come Again!

2022-12-08