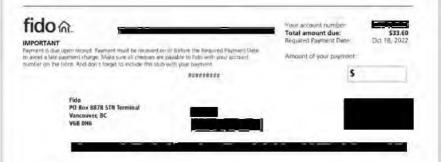

Account number

Bill number

Bill date Sep 21, 2022 Page 1 of 15

# fidom

Hi

here's a quick summary of your bill.

### How much do you owe?

## \$33.60

 Don't forget to pay by Required Payment Date - Oct 18, 2022.

See page 2 for ways to pay

# Here's a breakdown of your total

| Your account su          | mmary           | \$      |
|--------------------------|-----------------|---------|
| Balance from last bill   |                 | 28,18   |
| Your payments - thank )  | Aug 25          | -28.18  |
| Balance brought forward  |                 | 0.00    |
| Your current bill        |                 | \$      |
| Mobile:                  | See page 3 -    | 33.60   |
| Total (Includes \$1.50 G | ST, \$2.10 PST) | 33.60   |
| Total                    | -               | \$33.60 |

Any payments we received and processed after Sep 22, 2022 will show on your next bill.

Still have questions? Chat with us! For other ways to reach Fildo Customer Care, visit fido.ca/contactus CO Paid: \$16.80 See page 2 for other ways to contact us