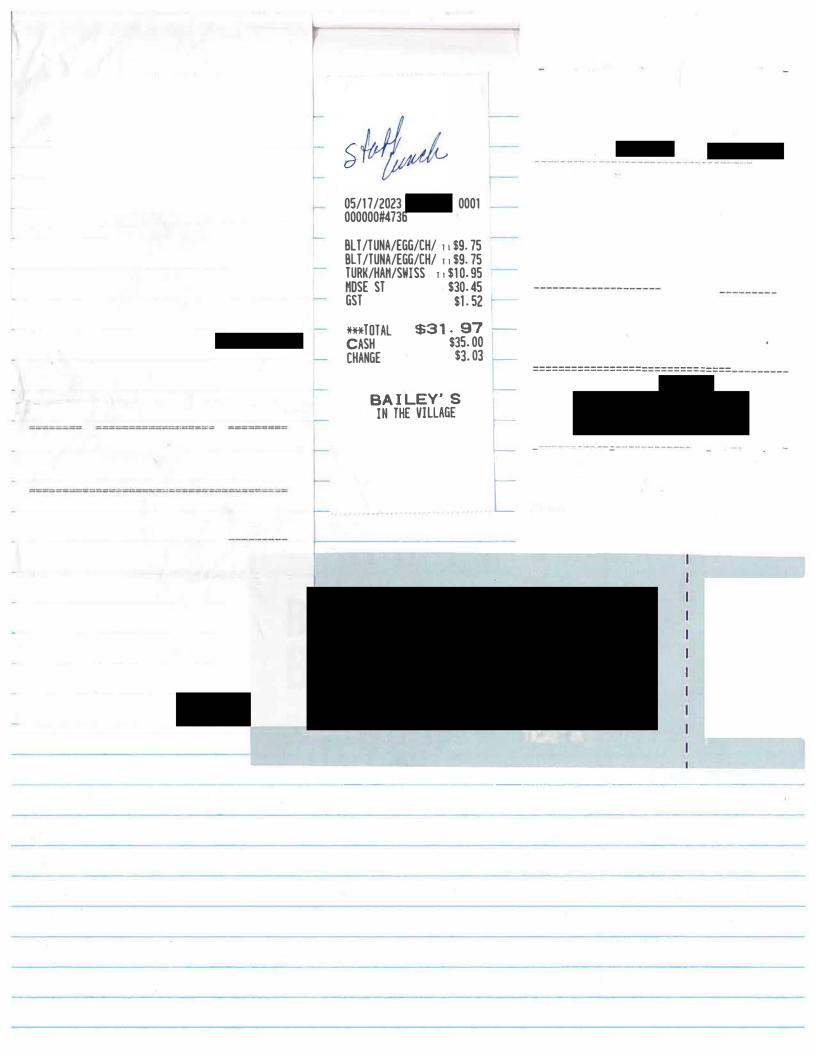

|  |          |              |             |
| Description               |  | Hours    | Price / Hour | Total price |
| Admin Services Aug 2nd    |  | 2        | \$45.00      | \$90.00     |
| Admin Services Aug 9th    |  | 2        | \$45.00      | \$90.00     |
|                           |  |          |              |             |
|                           |  |          |              |             |
|                           |  |          |              |             |
| Notes: Meetings 2 hr min. |  | Subtotal | \$180.00     |             |
| -                         |  |          |              |             |
|                           |  |          |              |             |
|                           |  | <b>.</b> |              |             |