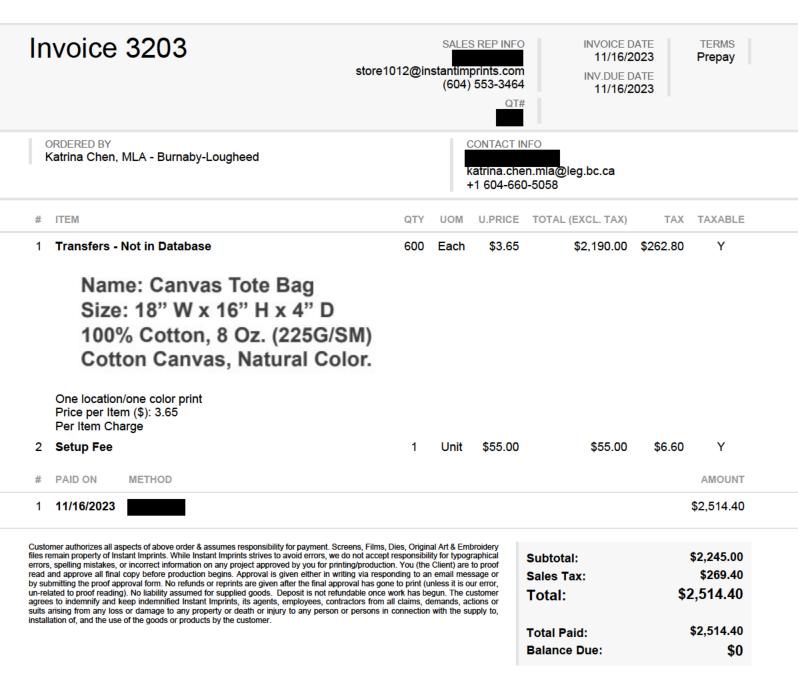

# Order Invoice

This is your invoice for a shipment on order **20688280**. For Customer Service visit our Help Centre to submit questions or concerns. Order online 24 hours a day, 7 days a week.

| SHIPPING ADDRESS<br>PickInStore<br>Richmond, BC<br>V6V2X1 | BILLING ADDRESS<br>Vancouver, BC | METHOD OF PAYMENT |  |  |
|-----------------------------------------------------------|----------------------------------|-------------------|--|--|
| ORDER DETAILS:                                            |                                  |                   |  |  |
| PRODUCT                                                   | QTY<br>SHIPPED                   | UNIT PRICE TOTAL  |  |  |

Avery Easy Peel White Laser Address Labels, 2-1\$65.99\$65.995/8"

|                  | TPS/GST#<br>PST/TVQ# |
|------------------|----------------------|
|                  | GST/HST#             |
| SUBTOTAL         | \$65.99              |
| SHIPPING         | \$0 00               |
| GST 5%<br>PST 7% | \$3.30<br>\$4.62     |
| TOTAL            | \$73.91              |