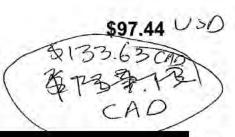

Paid via Amex ending in

which expires

on November 04, 2023

GST

Tax Rate: 5%

CO PAID \$137.42 CAD

\$97.44 USID

Tax Rate: 7%

Tax \$4.35

**GST** 

Tax Rate: 5%

Paid via Amex ending in

which expires

on October 04, 2023

CO PAID \$137.13 CAD

Tax \$6.09

PST

Tax Rate: 7%

Tax \$4.35

**GST** 

Tax Rate: 5%

Paid via Amex ending in which expires

on September 04, 2023 CO PAID \$135.75 CAD

Paid via Amex ending in

which expire

on August 04, 2023

Tax Rate: 5%

CO PAID \$133.63 CAD