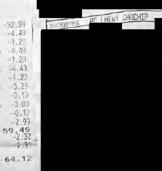

### DEPOSIT 1 RANKSSFZOTOT DAT BEY DRIGINAL BL ##04157805531 BD ALMOND BREEZE RJ -3.00 PC RODIBOS TLA FJ - 2,93 PC RODIBOS TLA FJ - 2,93 - 59 49 - 2,32 - 2,31 DEPOSIT 1 SUBTOTAL -46:41 | 5.0003 P-PST 78 -32.94 3 7.000% -64-12 TUTAL Truns Type: REFUND Actuant: UTSA Cond Type: CREDII Card Hunter: 22/1/4/2 Dan'eTime: 112839 Au'h e1 062454 CADS 64.1Z